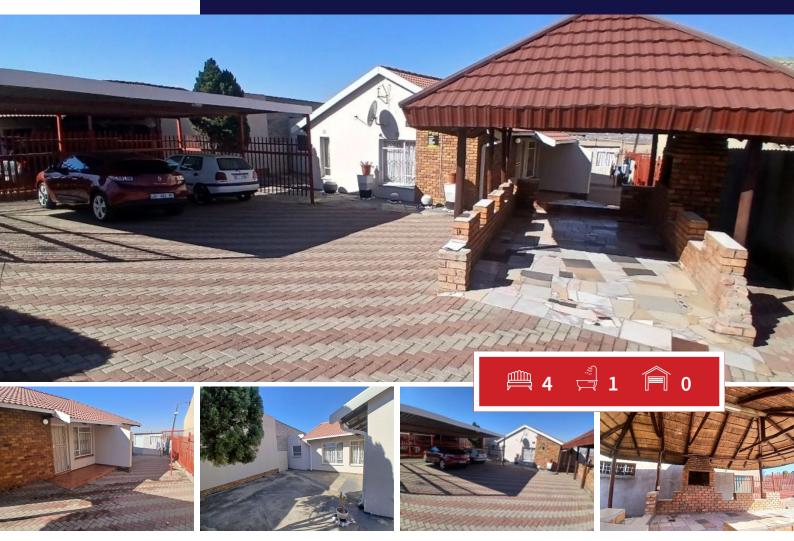

## 4 Bedroom Freestanding For Sale in Embalenhle

## Four bedroom family home in a prime location!

Four bedroom house for sale in a prime location in Embalenhle ext four

A charming well maintained family house is available for making memories. Key elements include spaciousness, a functional kitchen with granite tops, electric stove with oven hop, pvc ceiling with down light.

Huge open plan living areas with laminated floors.

First bedroom with carpet floors.

Second bedroom with laminated floors and wardrobe.

Third bedroom with carpet floors and wardrobe.

Easy access to shopping malls ,schools,clinics and filling station.

## **EXTERIOR**

| 4   | Carports / Parkings     | 4                                     |
|-----|-------------------------|---------------------------------------|
| 1   | Security                | Yes                                   |
| 1   | Dom. Accom.             | 0                                     |
| 2   | Pool                    | Yes                                   |
| Yes | Views                   | Yes                                   |
|     | 4<br>1<br>1<br>2<br>Yes | 1 Security<br>1 Dom. Accom.<br>2 Pool |