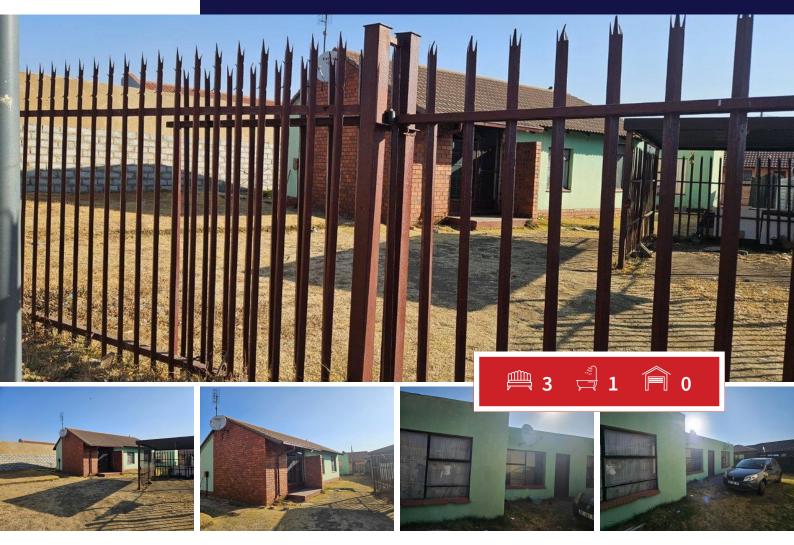

## A fixer up three bedroom house in a prominent area of Embalenhle

This three bedroom house is located in the most prominent area of Embalenhle, with amenities such as schools, shopping complexes, clinic and filling station nearby. With a little TLC this house has potential to become your cosy home or your investment for extra income.

There is 3 rooms at the back that are already generating rental income of R3600 p/m. The yard is big enough to add more rooms or extend the house itself.

Don't miss out on this one, call me today for viewing.