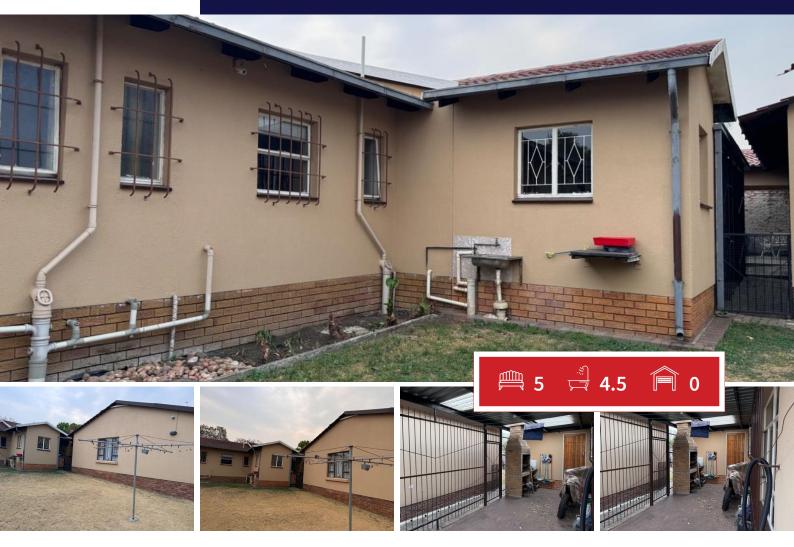

## Beautiful 3 bedroom and 2 bedroom flat for sale!

Welcome to this beautiful family home with all the space you'll need! This house boasts 3 well sized bedrooms with built in cupboards, open plan sitting and dining area.

Farm style kitchen with enough built in cupboards and electric 4 plate stove.

Outdoor braai area in an enclosed patio with burglar bars.

Let's talk about the flatlet that is big enough to be called a home, with 2 bedrooms and 2 bathrooms with one being an en suite. Beautiful kitchen with a scullery an an open plan sitting area.

Enough undercover parking that can accommodate up to 4 vehicles.

This property is well located.

Don't hesitate to call or WhatsApp me to arrange a proper viewing for you!

| Monthly Bond Repayment                              | R19,492.40 | Bond Costs                                                                              | R32,760.00 |
|-----------------------------------------------------|------------|-----------------------------------------------------------------------------------------|------------|
| Calculated over 20 years at 10.75% with no deposit. |            | These calculations are only a guide. Please ask your conveyancer for exact calculations |            |
| Transfer Costs                                      | R70,406.00 | Monthly Rates                                                                           | R1,500     |

**INTERIOR** 

**EXTERIOR** 

| Bedrooms     | 5   | Carports / Parkings | 0   |
|--------------|-----|---------------------|-----|
| Bathrooms    | 4.5 | Security            | Yes |
| Kitchens     | 1   | Dom. Accom.         | 0   |
| Recep. Rooms | 0   | Pool                | Yes |
| Furnished    | Yes | Views               | Yes |