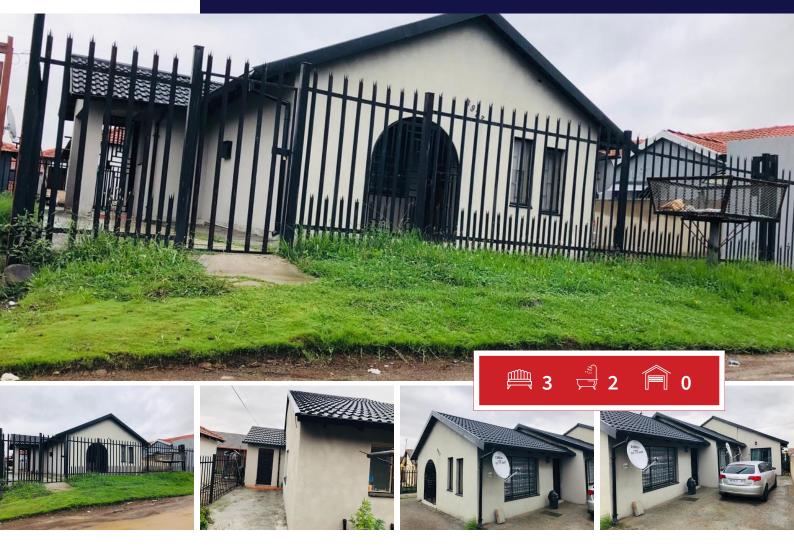

### Three bedroom house in a good area of Emba.

This three bedroom house is well secure with fencing around the property. All three bedroom are spacious with en suit bathroom in main bedroom. The main bathroom has a bath with toilet. Kitchen has ample storage space.

Additionally the property consists of an outside room. The house is very close to emba mall and local public school, it is also close to the taxi station.

| Monthly Bond Repayment             | R8,934.01 | <b>Bond Costs</b>                               | R21,450.00 |
|------------------------------------|-----------|-------------------------------------------------|------------|
| Calculated over 20 years at 10.75% |           | These calculations are only a guide. Please ask |            |
| with no deposit.                   |           | your conveyancer for exact calculations         |            |