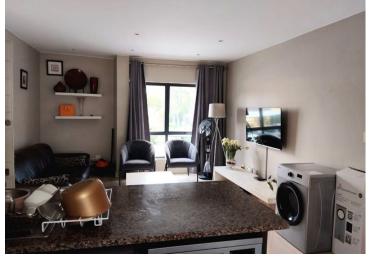

# Modern apartment with Furniture Included

**Transfer Costs** 

Welcome to this exclusively sophisticated, architectural and Modern 2 huge bedroom apartment with an open plan design and 2 living spaces, one dining room and one living room divided by a modern fully fitted open planned kitchen with modern cabinetry, granite tops and top of the line appliances with sleek contemporary finishes.