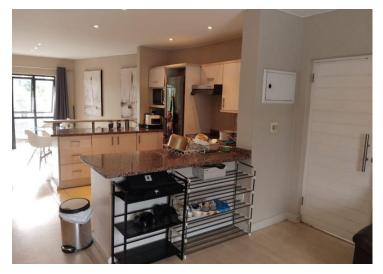

# Modern apartment with Furniture Included

**Transfer Costs** 

Welcome to this exclusively sophisticated, architectural and Modern 2 huge bedroom apartment with an open plan design and 2 living spaces, one dining room and one living room divided by a modern fully fitted open planned kitchen with modern cabinetry, granite tops and top of the line appliances with sleek contemporary finishes.