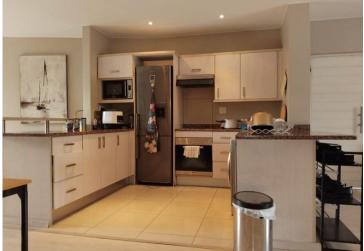

# Modern apartment with Furniture Included

**Transfer Costs** 

Welcome to this exclusively sophisticated, architectural and Modern 2 huge bedroom apartment with an open plan design and 2 living spaces, one dining room and one living room divided by a modern fully fitted open planned kitchen with modern cabinetry, granite tops and top of the line appliances with sleek contemporary finishes.