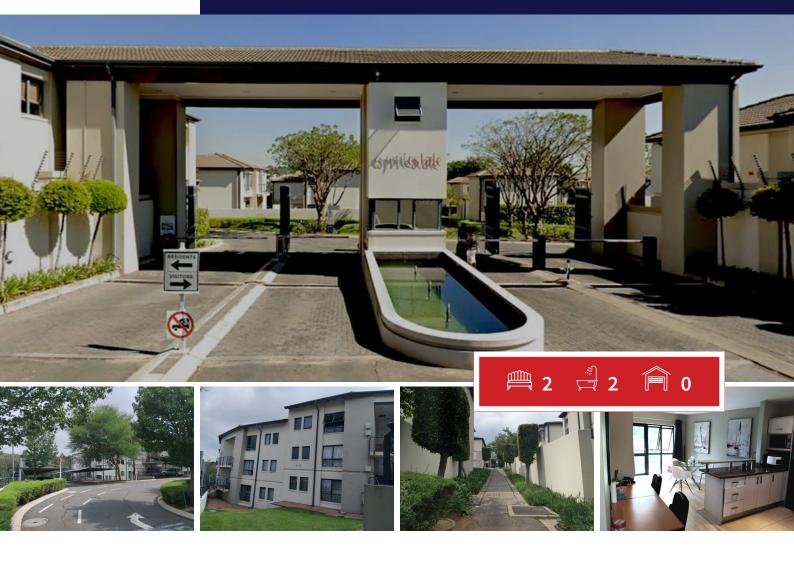

# Modern apartment with Furniture Included

**Transfer Costs** 

Welcome to this exclusively sophisticated, architectural and Modern 2 huge bedroom apartment with an open plan design and 2 living spaces, one dining room and one living room divided by a modern fully fitted open planned kitchen with modern cabinetry, granite tops and top of the line appliances with sleek contemporary finishes.

You have 2 carports downstairs, fully reserved for nobody else but you, as well as a visitor's parking space. Well maintained gardens which lead you to so many amenities to enhance your lifestyle. Take advantage of 24hr security including guard patrols and access control, top tier facilities like a fully equipped gym facility, swimming pool, clubhouse