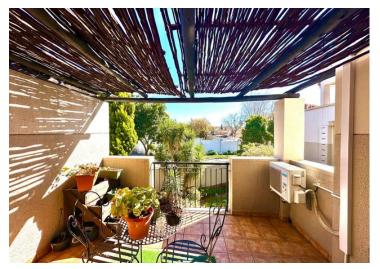

## Effortless Living Spaces

Enjoy open-plan living at its best, with a stunning kitchen (space for two appliances plus gas stove), flowing seamlessly into the dining area. Open the double doors to a covered balcony—ideal for relaxed weekend breakfasts or sunset chats.

## A Lounge with a View

Upstairs, a sun-soaked, spacious lounge opens to both a covered and open balcony, giving you the freedom to enjoy your space whatever the weather.

Peaceful Redrooms & Soothing Snaces