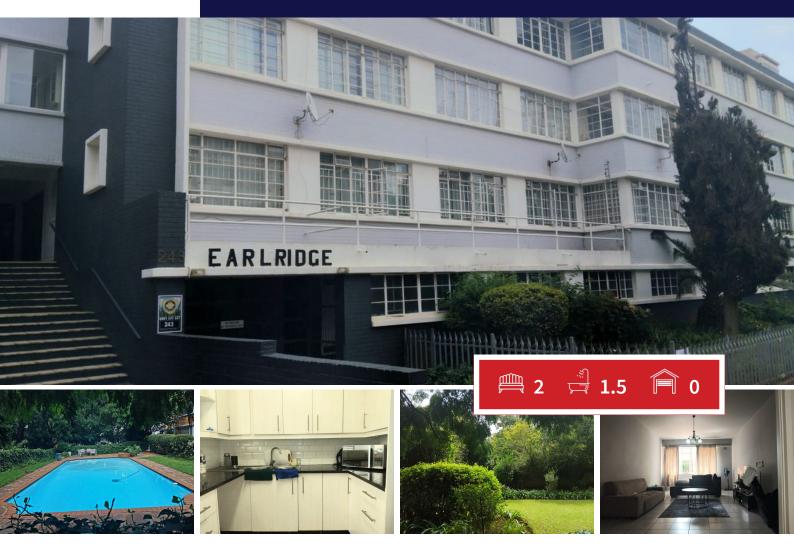

## Welcome to this lovely renovated apartment.

In the heart of illovo .

Open living spaces that lead you to a study room which opens to the beautiful fresh garden adjacent to the complex sparkling pool in the back yard .

The property has white tiling throughout and fitted wardrobes ,closets and a lovely kitchen with Granite Tops and fitted cream cabinets , all brand new

Main Bedroom has large windows allowing Natural Sunlight to penetrative the room giving it a beautiful seamless flow and making it warm as well with wooden floors

The Second Bedroom is Huge and it leads to a study room, a big one in fact, which has been used as a 3rd Bedroom

| Monthly Bond Repayment                              | R13,705.59 | Bond Costs                                                                              | R27,105.00 |
|-----------------------------------------------------|------------|-----------------------------------------------------------------------------------------|------------|
| Calculated over 20 years at 10.75% with no deposit. |            | These calculations are only a guide. Please ask your conveyancer for exact calculations |            |
| Transfer Costs                                      | R39,117.00 | Monthly Rates                                                                           | R1,300     |

## INTERIOR

| Bedrooms     | 2   |
|--------------|-----|
| Bathrooms    | 1.5 |
| Kitchens     | 1   |
| Recep. Rooms | 2   |
| Furnished    | Yes |

## EXTERIOR

| Carports / Parkings | 2   |
|---------------------|-----|
| Security            | Yes |
| Dom. Accom.         | 0   |
| Pool                | Yes |
| Views               | Yes |

Chris Maritz Broker Manager