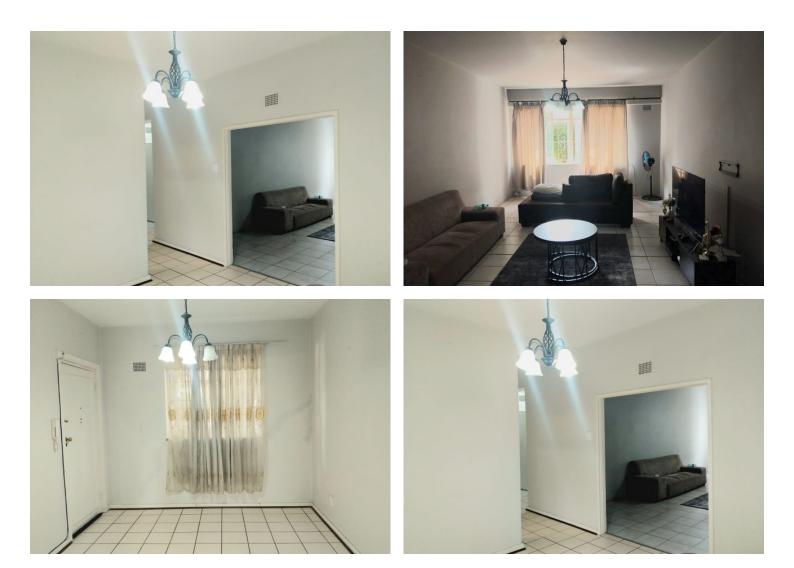

## Welcome to this lovely renovated apartment.

In the heart of illovo .

Open living spaces that lead you to a study room which opens to the beautiful fresh garden adjacent to the complex sparkling pool in the back yard .

The property has white tiling throughout and fitted wardrobes ,closets and a lovely kitchen with Granite Tops and fitted cream cabinets , all brand new

Main Bedroom has large windows allowing Natural Sunlight to penetrative the room giving it a beautiful seamless flow and making it warm as well with wooden floors

The Second Bedroom is Huge and it leads to a study room, a big one in fact, which has been used as a 3rd Bedroom

| Monthly Bond Repayment                              | R13,705.59 | Bond Costs                                                                              | R27,105.00 |
|-----------------------------------------------------|------------|-----------------------------------------------------------------------------------------|------------|
| Calculated over 20 years at 10.75% with no deposit. |            | These calculations are only a guide. Please ask your conveyancer for exact calculations |            |
| Transfer Costs                                      | R39,117.00 | Monthly Rates                                                                           | R1,300     |