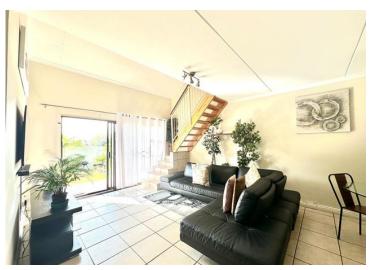

The heart of this home is a breathtaking open-plan kitchen, dining and lounge area, seamlessly extending to a covered patio and a lush, serene garden bursting with birdlife.

Downstairs, you'll find a full bathroom complemented by two generously sized bedrooms—ideal for comfort and convenience.

Upstairs, the expansive main bedroom offers its own private bathroom, creating a sanctuary of space.

Rates & Refuse: R1 037 Electricity: Pre-Paid Water: Metered

Levy: R1 569.69 + Res Levy: R161.00 + CSOS: R21.39 + Sewerage: R704.47 = TOTAL: R2 456.55