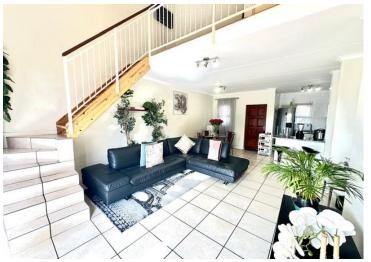

The heart of this home is a breathtaking open-plan kitchen, dining and lounge area, seamlessly extending to a covered patio and a lush, serene garden bursting with birdlife.

Downstairs, you'll find a full bathroom complemented by two generously sized bedrooms—ideal for comfort and convenience.

Upstairs, the expansive main bedroom offers its own private bathroom, creating a sanctuary of space.

Rates & Refuse: R1 037 Electricity: Pre-Paid Water: Metered

Levy: R1 569.69 + Res Levy: R161.00 + CSOS: R21.39 + Sewerage: R704.47 = TOTAL: R2 456.55