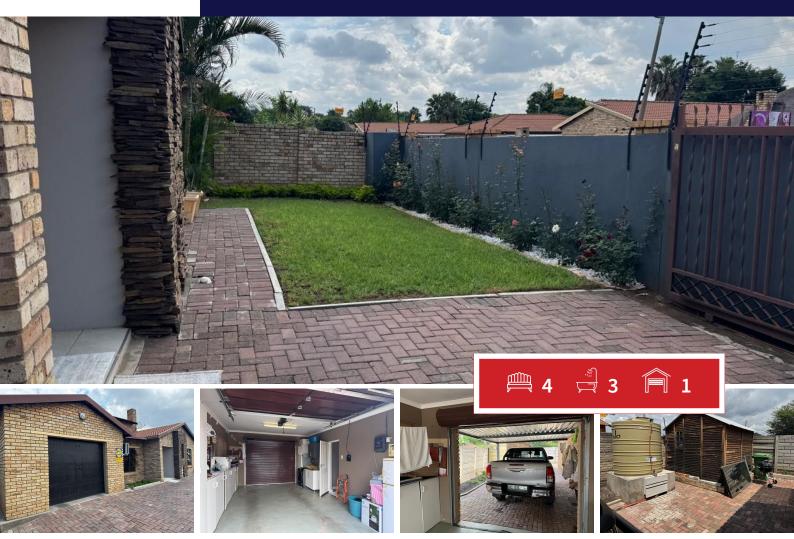

## Modern Lifestyle meets Fresh Breath 4 Bedroom House

4 Bedroom with 2 Ensuite, All 4 Bedrooms Fitted With Wall Wardrobes, Guest Bathroom and Separate Toilet. The Property is surrounded with Precast at the back & 2 sides and brick wall in front, reinforced with Electric Fence. Automated Sliding Gate, With Intercom, and security beams. Jojo Tank and Wendy House

#### INTERIOR

| EXTERI |    |
|--------|----|
| EVIERI | υκ |

| Bedrooms     | 4   | Carports / Parkings | 2   |
|--------------|-----|---------------------|-----|
| Bathrooms    | 3   | Security            | Yes |
| Kitchens     | 1   | Dom. Accom.         | 0   |
| Recep. Rooms | 2   | Pool                | Yes |
| Furnished    | Yes | Views               | Yes |

## SIZES

Floor Size Land Size 80m<sup>2</sup> 400m<sup>2</sup>