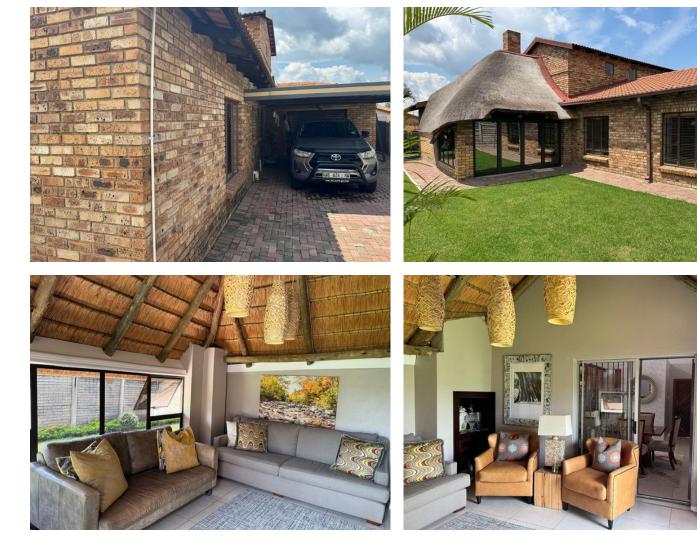

## Modern Lifestyle meets Fresh Breath 4 Bedroom House

4 Bedroom with 2 Ensuite, All 4 Bedrooms Fitted With Wall Wardrobes, Guest Bathroom and Separate Toilet. The Property is surrounded with Precast at the back & 2 sides and brick wall in front, reinforced with Electric Fence. Automated Sliding Gate, With Intercom, and security beams. Jojo Tank and Wendy House

#### INTERIOR

| EXTERI |    |
|--------|----|
| EVIERI | υκ |

| Bedrooms     | 4   | Carports / Parkings | 2   |
|--------------|-----|---------------------|-----|
| Bathrooms    | 3   | Security            | Yes |
| Kitchens     | 1   | Dom. Accom.         | 0   |
| Recep. Rooms | 2   | Pool                | Yes |
| Furnished    | Yes | Views               | Yes |