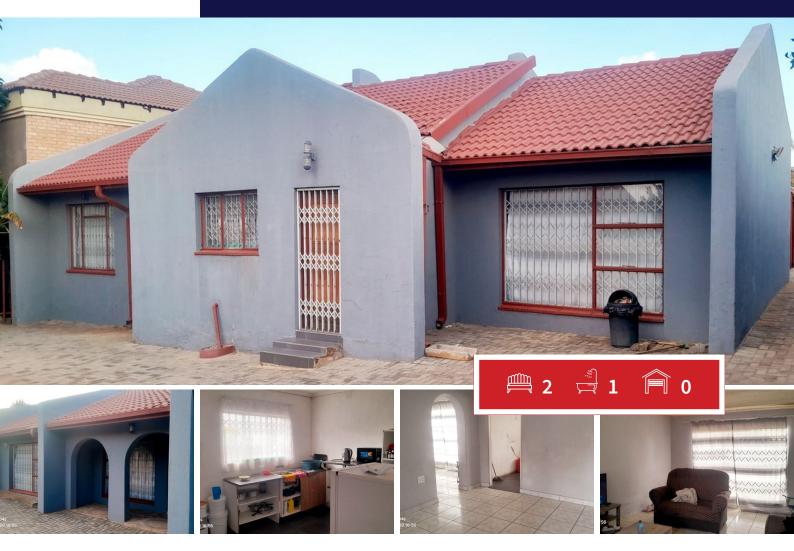

# Beginner's Dream Home

2x Bedroom House in quiet neighborhood of Tlhabane West Comprises of 2x Bedroom fitted with Wardrobes

Living room

Seating room

Full Bathroom

And Kitchen

Remote controlled gate

| Monthly | <b>Bond Re</b> | payment |
|---------|----------------|---------|
|---------|----------------|---------|

#### Carports / Parkings Bedrooms 2 0 Bathrooms 1 Security Yes Kitchens 1 Dom. Accom. 0 Recep. Rooms 2 Pool Yes Furnished Yes Views Yes

**EXTERIOR** 

### **SIZES**

Floor Size 55m<sup>2</sup>
Land Size 350m<sup>2</sup>