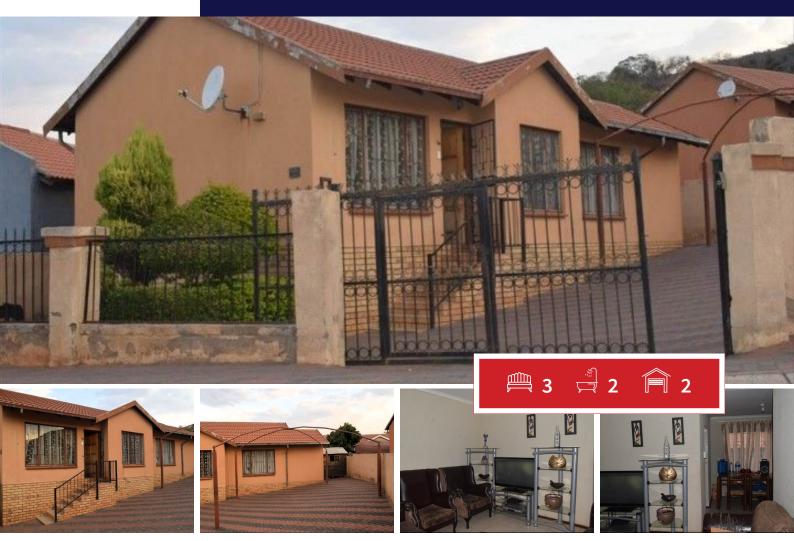

## First Time Home Buyer's Dream House. Nestle In Safe and Quiet Neighborhood

3 Bedroom House fitted with wall wardrobe, 2 Bathrooms with Separate Toile Lounge, Dinning, and Kitchen Unfinished Double Carport Small Gardens Wendy House

**INTERIOR** 

EXTERIOR

| Bedrooms     | 3   | Carports / Parkings | 0   |
|--------------|-----|---------------------|-----|
| Bathrooms    | 2   | Security            | Yes |
| Kitchens     | 1   | Dom. Accom.         | 0   |
| Recep. Rooms | 2   | Pool                | Yes |
| Furnished    | Yes | Views               | Yes |