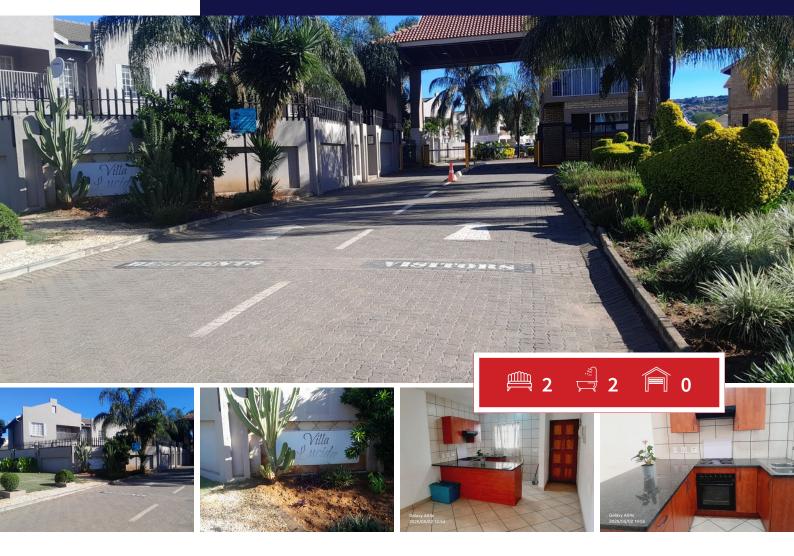

## Modern Living Inspired By Work Convenience

Modern 2 Bedroom Apartment With 2 Bathrooms, Nestlé Within Walking Distance To Waterkloof Hills Primary & High And Stone Through Distance To Mining Operations

## Carports / Parkings Bedrooms 2 1 Bathrooms 2 Security Yes Kitchens 1 Dom. Accom. 0 Recep. Rooms Pool 1 Yes Furnished Yes Views Yes

**EXTERIOR** 