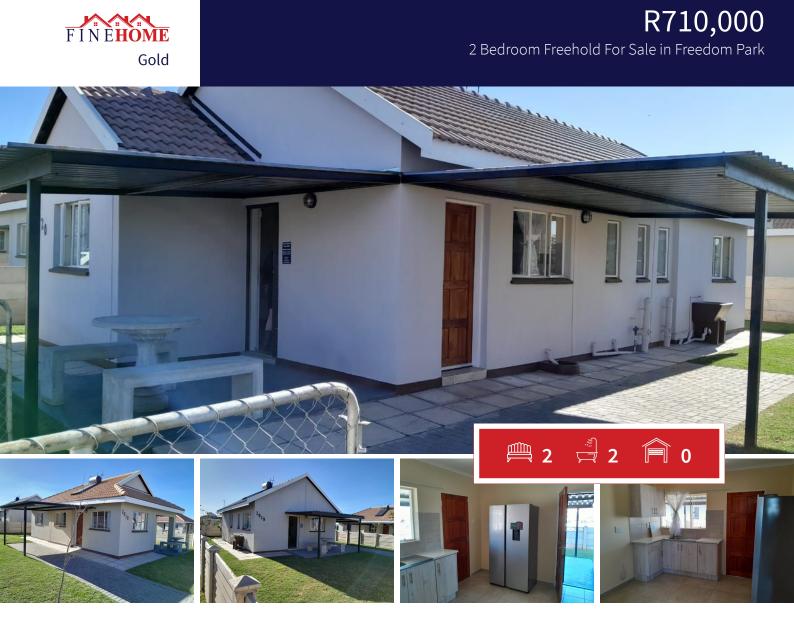

## Platinum Village is a modern residential complex at Freedom Park, Rustenburg, North-West

Choose Your New Home

50m2 sized 2 Bedroom Home at R710,000 Single Bathroom, Lounge, Kitchen and Carport

60m2 sized 3 Bedroom Home at R753,000 2 Bathrooms, Lounge, Kitchen, and Carport

Web Ref: FHR1549

**INTERIOR** 

**EXTERIOR** 

| Bedrooms     | 2   | Carports / Parkings | 0   |
|--------------|-----|---------------------|-----|
| Bathrooms    | 2   | Security            | Yes |
| Kitchens     | 1   | Dom. Accom.         | 0   |
| Recep. Rooms | 1   | Pool                | Yes |
| Furnished    | Yes | Views               | Yes |

SIZES

Floor Size 50m<sup>2</sup> Land Size 301m<sup>2</sup>