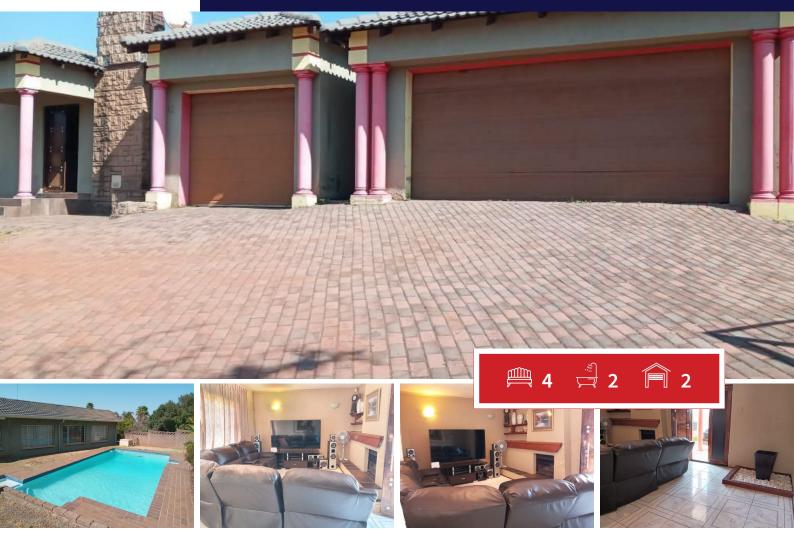

## Four Bedroom home with Large yard and pool.

Space, Space, Space.

This property has an expansive yard, sparking pool and fruit trees at the back. there is a large pool, ideal for those hot summer days.

the home has a modern kitchen with an eye level oven. There are four bedrooms and two bathrooms, main ensuite.

There is a dining room, a large family room and lounge with fire place.

Double carport and electric garage.