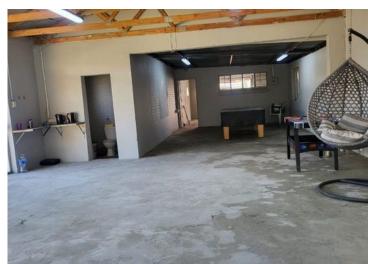

## LARGE FAMILY HOME FOR SALE WITH POOL.

This property has lots to tell.

Open plan dining room area, and lounge/TV room all tiled floors.

Kitchen with built-in cupboards for all your appliances.

This property features 5 bedrooms with BIC all tiled floors.

A secluded garden offers sparkling swimming pool,thatch lapa with built-in braai.

It has 2.5 bathrooms, shower, bath, basin, and toilet.

Bachelor flat with open plan dining room and lounge area, kitchen full bathroom, and bedroom.

Double carport that can cater for more than 5 vehicles and double garage.

Close to all amenities and public transport.

For private viewing whatsapp

**Transfer Costs** 

| Monthly Bond Repayment             | R16,233.51 | Bond Costs                                      | R28,990.00 |
|------------------------------------|------------|-------------------------------------------------|------------|
| Calculated over 20 years at 10.75% |            | These calculations are only a guide. Please ask |            |
| with no deposit.                   |            | your conveyancer for exact calculations         |            |
|                                    |            |                                                 |            |