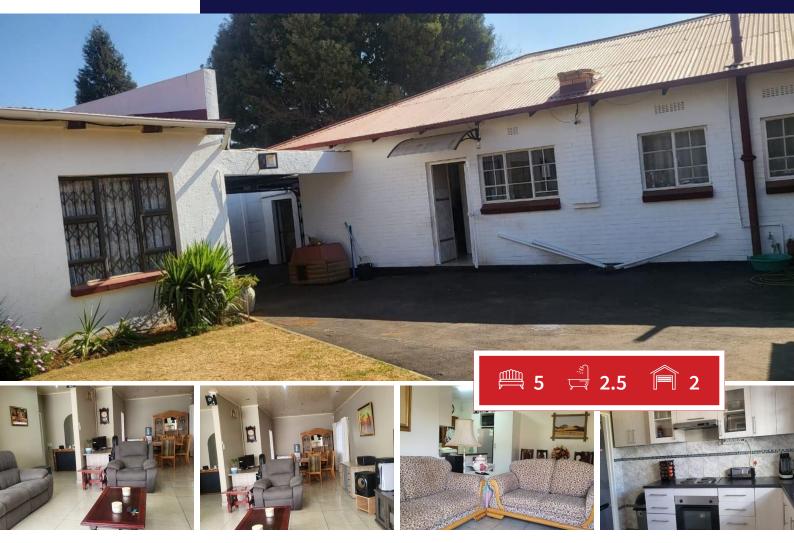

## LARGE FAMILY HOME FOR SALE WITH POOL.

This property has lots to tell.

Open plan dining room area, and lounge/TV room all tiled floors.

Kitchen with built-in cupboards for all your appliances.

This property features 5 bedrooms with BIC all tiled floors.

A secluded garden offers sparkling swimming pool,thatch lapa with built-in braai.

It has 2.5 bathrooms, shower, bath, basin, and toilet.

Bachelor flat with open plan dining room and lounge area, kitchen full bathroom, and bedroom.

Double carport that can cater for more than 5 vehicles and double garage.

Close to all amenities and public transport.

For private viewing whatsapp

**Transfer Costs** 

| Monthly Bond Repayment             | R16,233.51 | Bond Costs                                      | R28,990.00 |
|------------------------------------|------------|-------------------------------------------------|------------|
| Calculated over 20 years at 10.75% |            | These calculations are only a guide. Please ask |            |
| with no deposit.                   |            | your conveyancer for exact calculations         |            |
|                                    |            |                                                 |            |

## **INTERIOR**

Bedrooms
Bathrooms
Kitchens
Recep. Rooms
Furnished

5

1

0

Yes

2.5

## **EXTERIOR**

Carports / Parkings
Security
Dom. Accom.
Pool
Views

0

0

Yes

Maybe

Maybe

## **SIZES**

Floor Size 432m<sup>2</sup> Land Size 1,115m<sup>2</sup>

Dikeledi Mohlala Property Practitioner

**073 077 2598** dikeledi@finehome.co.za

Web Ref: RL9080 www.finehome.co.za