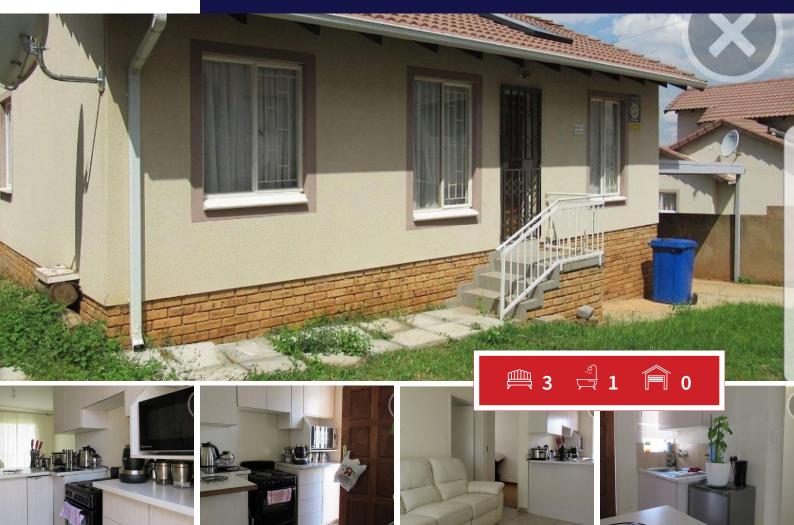

## Property Key Features

Rooms

3 Bedrooms

1 Bathrooms

1 Living Rooms

Kitchen

Kitchen

Parking

1 Car Port More Features

Property Type - House

Floor Area - 55m2

## Bedrooms 3 Carports / Parkings 0 Bathrooms Security Yes Kitchens Dom. Accom. 0 Recep. Rooms 0 Pool Yes Furnished Views Yes Yes

Floor Size -Land Size 258m<sup>2</sup>

Wayne Winston Calverley Candidate Property Practitioner