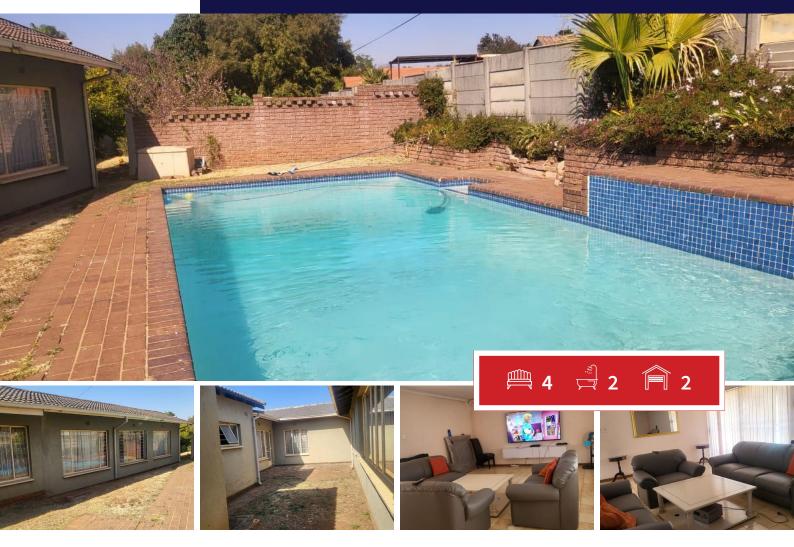

Kitchen with ample space of cupboards for all appliances.

Large family room/TV room all tiled floors.

Dining room area.

Double garage and double carport.

Large garden and sparkling swimming pool.

Its a must to come and view this lovely property.