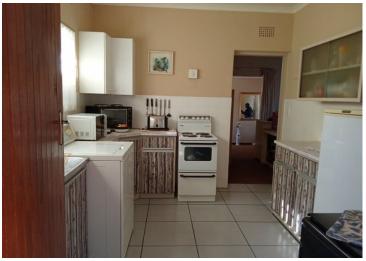

## Charming Family Home in a Quiet Cul-de-Sac - Witpoortjie

Tucked away in a peaceful cul-de-sac, this inviting family home offers warmth, space, and great potential. Step into a spacious and sunny entrance hall that welcomes you in. To the right, you'll find a large, carpeted lounge and TV Room filled with natural light - the perfect space for family relaxation. Adjacent to the lounge is a cozy carpeted dining room, ideal for shared meals and entertaining. The kitchen awaits your personal touch and creative vision - a blank canvas ready to be transformed into the heart of the home. On the opposite side of the entrance hall, the bedrooms offer comfort and privacy, making this layout ideal for family living.