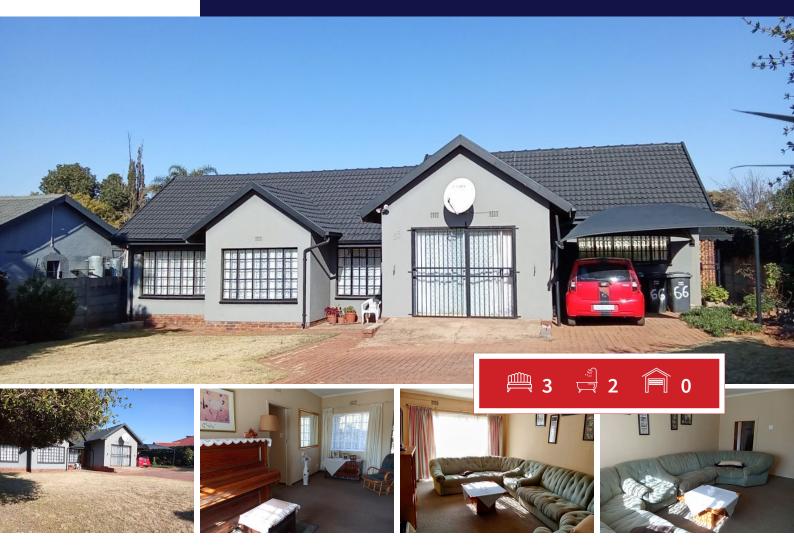

## Charming Family Home in a Quiet Cul-de-Sac - Witpoortjie

Tucked away in a peaceful cul-de-sac, this inviting family home offers warmth, space, and great potential. Step into a spacious and sunny entrance hall that welcomes you in. To the right, you'll find a large, carpeted lounge and TV Room filled with natural light - the perfect space for family relaxation. Adjacent to the lounge is a cozy carpeted dining room, ideal for shared meals and entertaining. The kitchen awaits your personal touch and creative vision - a blank canvas ready to be transformed into the heart of the home. On the opposite side of the entrance hall, the bedrooms offer comfort and privacy, making this layout ideal for family living.

Outside, you'll find a Lapa with a built-in braai overlooking a sparkling pool - perfect for weekend gatherings and summer afternoons. There is also a domestic room with its own toilet, providing added convenience. A covered carport ensures secure parking, rounding off this home's practical features. With a solid foundation and a great location, this home in Witpoortjie is ready for a family to move in and make it their own.

## **EXTERIOR** 3

Bedrooms Carports / Parkings 0 2 Bathrooms Security Yes 1 Kitchens Dom. Accom. 1 Recep. Rooms 2 Pool Yes Furnished Maybe Views Maybe

Floor Size 191m<sup>2</sup> Land Size 794m<sup>2</sup>