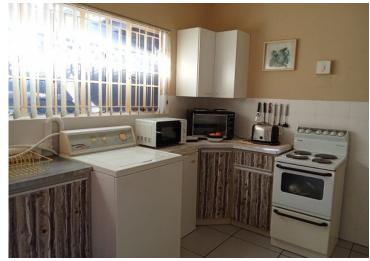

## Charming Family Home in a Quiet Cul-de-Sac - Witpoortjie

Tucked away in a peaceful cul-de-sac, this inviting family home offers warmth, space, and great potential. Step into a spacious and sunny entrance hall that welcomes you in. To the right, you'll find a large, carpeted lounge and TV Room filled with natural light - the perfect space for family relaxation. Adjacent to the lounge is a cozy carpeted dining room, ideal for shared meals and entertaining. The kitchen awaits your personal touch and creative vision - a blank canvas ready to be transformed into the heart of the home. On the opposite side of the entrance hall, the bedrooms offer comfort and privacy, making this layout ideal for family living.