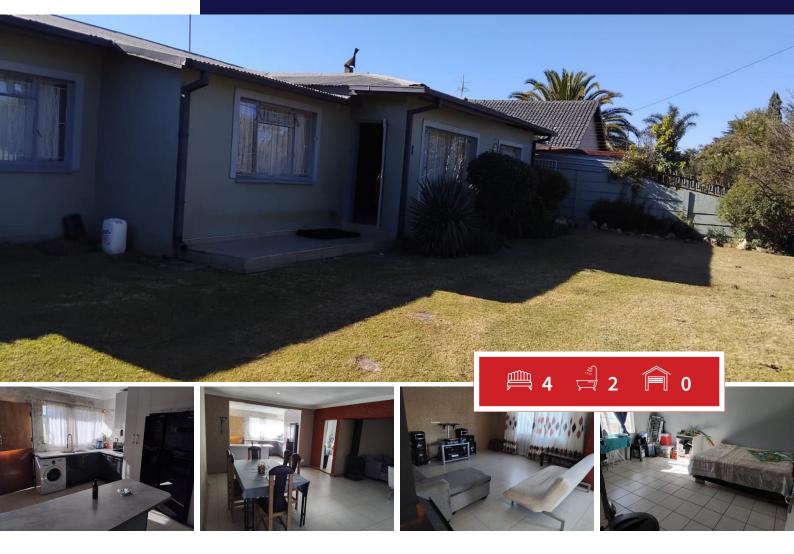

## Spacious 4-Bedroom Home with Flatlet and Security Features

This beautiful property boasts:

- 4 Spacious Bedrooms: Perfect for families or those who need extra space.
- 2 Bathrooms: Providing ample facilities for residents and guests.
- Lounge and Dining Room: Ideal for relaxation and entertaining.
- 2 Carports: Secure parking for vehicles.
- Flatlet: Additional income-generating potential or space for family members.
- Storeroom: Extra storage space for household items.
- Security Features: Alarm system and security gate for peace of mind.

## EXTERIOR

| Bedrooms     | 4   | Carports / Parkings | 1   |
|--------------|-----|---------------------|-----|
| Bathrooms    | 2   | Security            | Yes |
| Kitchens     | 1   | Dom. Accom.         | 0   |
| Recep. Rooms | 2   | Pool                | Yes |
| Furnished    | Yes | Views               | Yes |

## SIZES

Floor Size Land Size

262m² 1,115m<sup>2</sup>