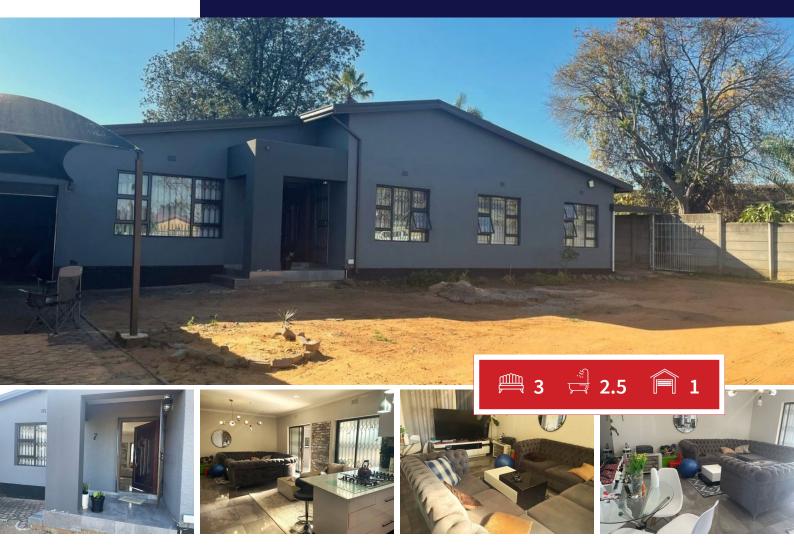

## Stylish & Comfortable Modern Family Home!

**Transfer Costs** 

This beautifully maintained home offers easy living in a prime, convenient location. Boasting spacious, tiled open-plan living areas and a modern kitchen fitted with granite countertops and a gas stove – perfect for any home chef. The property includes 3 well-sized bedrooms, 2 sleek bathrooms, and a guest toilet for added convenience.

Enjoy both front and back gardens, a lovely patio for entertaining, and separate staff quarters. There's a single garage plus a double covered carport, and the property features an automated gate with dual entrances. Fully walled and secured with burglar bars and security gates – peace of mind comes standard!

## Bedrooms 3 Carports / Parkings 2 2.5 Bathrooms Security Yes Kitchens 1 Dom. Accom. 1 Recep. Rooms 2 Pool Yes Furnished Yes Views Yes

**EXTERIOR** 

Floor Size -Land Size 1,115m<sup>2</sup>