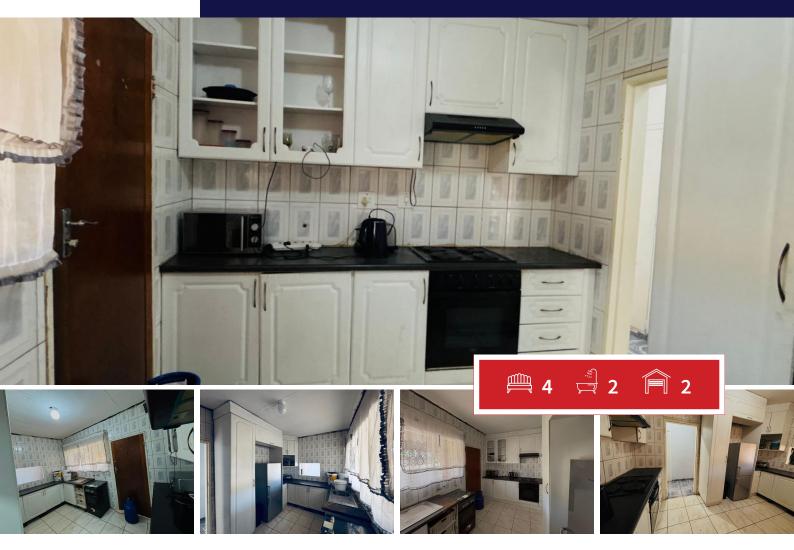

# Charming Fixer House with Endless Potential

This 4-bedroom, 2-full-bathroom home offers a spacious layout, perfect for families or investors.

#### Features include:

- Spacious Interior: Lounge, dinning room and kitchen, provide ample space for living and entertaining.
- Outdoor Oasis: Lapa and big garden offer a serene outdoor space, ideal for relaxation and gatherings.
- Parking and Storage: 2 garages and 2 carports provide plenty of parking and storage space.
- Pet-friendly: Bring your furry friends along!
- Convenient location: Close proximity to schools makes it an ideal choice for families.

#### Carports / Parkings Bedrooms 4 2 Bathrooms 2 Security Yes Kitchens 1 Dom. Accom. 0 Recep. Rooms 2 Pool Yes Furnished Yes Views Yes

**EXTERIOR** 