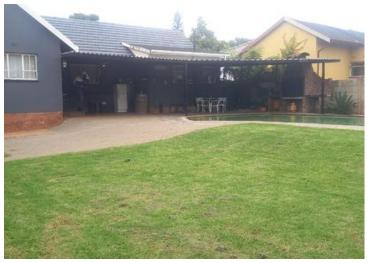

Outdoors, there's a garden where kids can play, and a patio area for family gatherings under the stars. The design

R39,219.00

| Monthly Bond Repayment            | R13,478.13 | Bond Costs                                      | R27,105.00 |
|-----------------------------------|------------|-------------------------------------------------|------------|
| Calculated over 20 years at 10.5% |            | These calculations are only a guide. Please ask |            |
| with no deposit.                  |            | your conveyancer for exact calculations         |            |
|                                   |            |                                                 |            |

### **EXTERIOR**

Carports / Parkings 2 Yes Dom. Accom. 1

Yes

Pool

Views