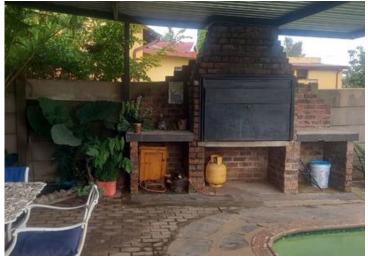

Outdoors, there's a garden where kids can play, and a patio area for family gatherings under the stars. The design

R39,219.00

| Monthly Bond Repayment            | R13,478.13 | Bond Costs                                      | R27,105.00 |
|-----------------------------------|------------|-------------------------------------------------|------------|
| Calculated over 20 years at 10.5% |            | These calculations are only a guide. Please ask |            |
| with no deposit.                  |            | your conveyancer for exact calculations         |            |
|                                   |            |                                                 |            |

### **EXTERIOR**

Carports / Parkings 2 Yes Dom. Accom. 1

Yes

Pool

Views