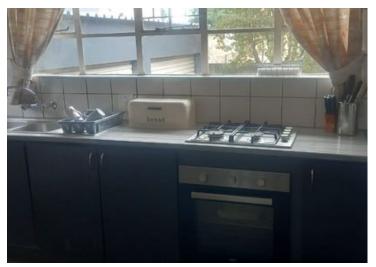

Inside, large windows flood the rooms with natural light, creating a vibrant and cheerful atmosphere. An open-concept living space allows for easy interaction, with a well-appointed kitchen at the heart of the home. Here, a spacious island doubles as a gathering place for family meals and conversations, with state-of-the-art appliances blending seamlessly with a homely design.