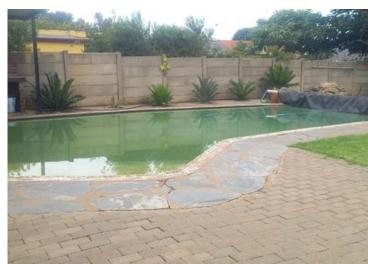

Outdoors, there's a garden where kids can play, and a patio area for family gatherings under the stars. The design

R39,219.00

| Monthly Bond Repayment            | R13,478.13 | Bond Costs                                      | R27,105.00 |
|-----------------------------------|------------|-------------------------------------------------|------------|
| Calculated over 20 years at 10.5% |            | These calculations are only a guide. Please ask |            |
| with no deposit.                  |            | your conveyancer for exact calculations         |            |
|                                   |            |                                                 |            |

### **EXTERIOR**

Carports / Parkings 2 Yes Dom. Accom. 1

Yes

Pool

Views