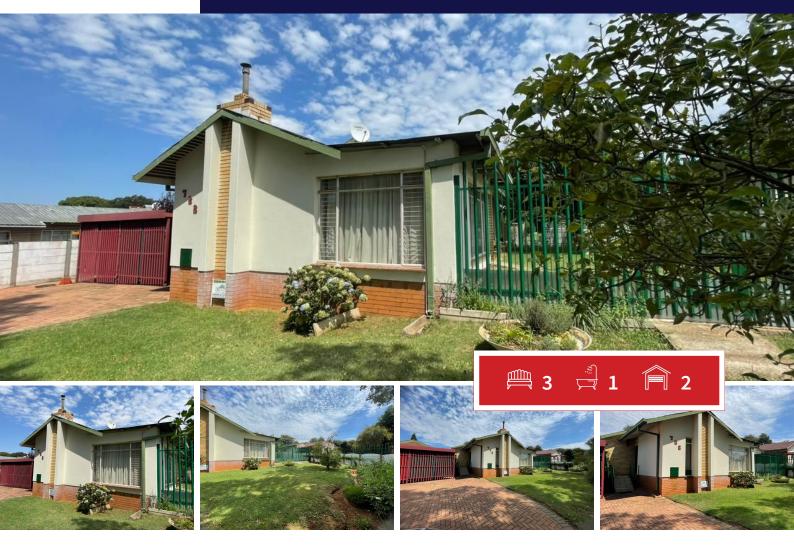

## Well positioned home in the heart of witpoortjie

A well positioned property that needs a lot of love. fixer up with a lot of potential.

This home offers a large yard with so much room for expansion. there are three bedrooms, one bathroom, lounge, dining room and a sun room.

## **EXTERIOR**

| Bedrooms     | 3 | Carports / Parkings | 4   |
|--------------|---|---------------------|-----|
| Bathrooms    | 1 | Security            | Yes |
| Kitchens     | 1 | Dom. Accom.         | 0   |
| Recep. Rooms | 2 | Pool                | Yes |

Floor Size

Land Size 765m<sup>2</sup>

Kea Mandlazi Candidate Property Practitioner

Views

060 215 2213

Yes

kea@finehome.co.za

Web Ref: FHR1336 www.finehome.co.za