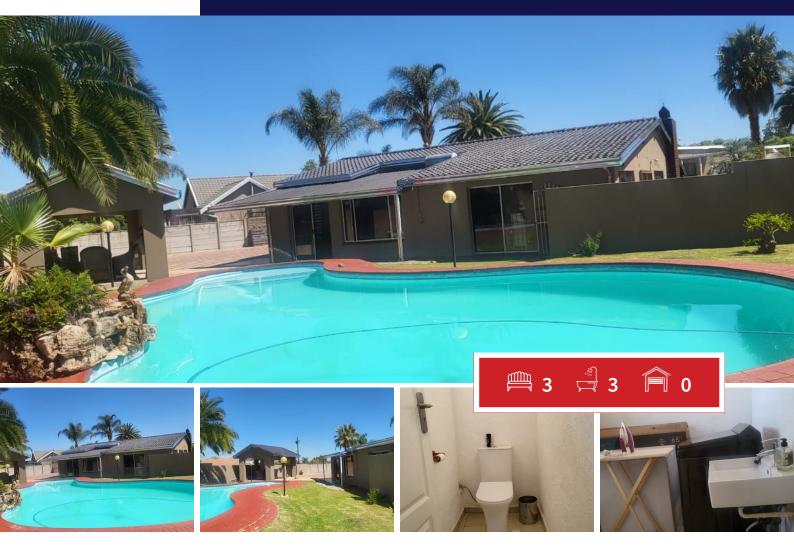

## IMMACULATE FAMILY HOME WITH POOL,2 FLATLETS FOR SALE IN WITPOORTJIE.

Entering the property welcome by well kept garden with sparkling swimming pool entertainment area overlooking to the pool and 2 flatlets .

1st Flatlets consists of open plan kitchen and lounge,1 bedroom with full bathroom.

2nd Flatlets offers open plan kitchen ,lounge, bedroom and full bathroom.

The main house is open plan lounge/living room area with fireplace and the dining area ,entertainment area with bar all tiled floors.

Guest toilet and laundry area.

Kitchen with built-in cupboards for all your appliances.

It features 3 bedrooms with built-in cupboards all tiled floors.

3 bathrooms one for the main en suites.

Entertainment with built-in braai.