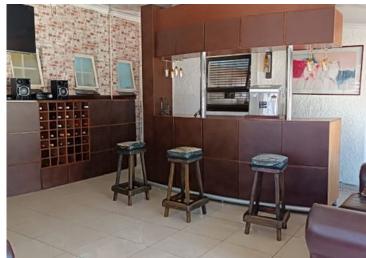

Large entertainment area featuring a fitted bar and a seamless indoor-outdoor flow, ideal for socializing.