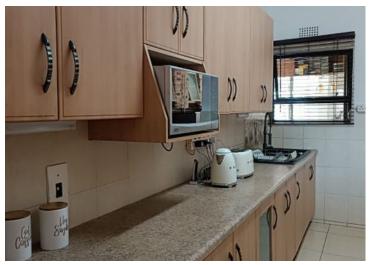

#### Flatlet 1:

Lounge, open-plan kitchen, bedroom with built-in cupboards, and a bathroom.

### Flatlet 2:

Lounge, open-plan kitchen, bedroom, and bathroom.

These flatlets are ideal for extended family, guests, or generating rental income.