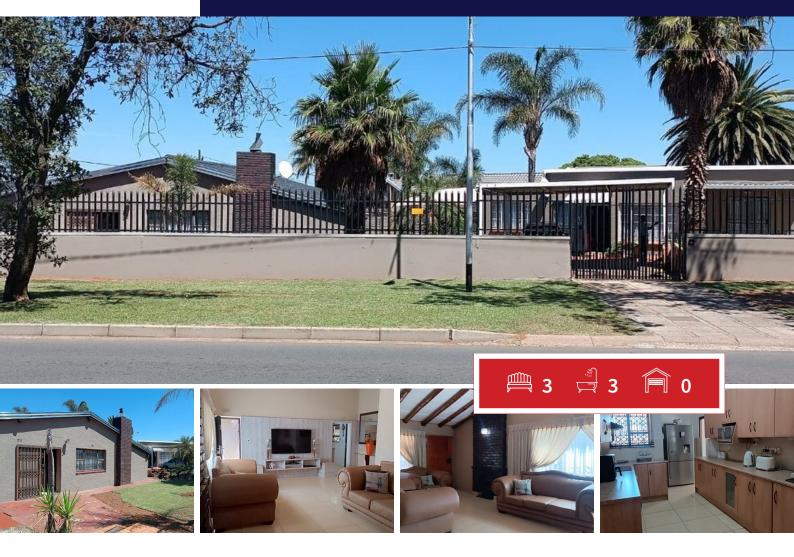

# 3 Bedroom House For Sale in Witpoortjie

Stunning Modern Family Home with Pool and Two Flatlets

This exquisite modern home offers the perfect combination of style, comfort, and functionality. Situated on a spacious corner stand with two entrances, it ensures privacy and convenience, while being conveniently located near local schools and the business center.

#### Main House Features:

A covered entrance welcomes you into this impressive home.

Cozy lounge with a charming fireplace for those cooler evenings.

An expansive dining area, perfect for family gatherings, with doors that open to the outdoor entertainment space.

#### Bedrooms 3 Carports / Parkings 1 3 Bathrooms Security Yes Kitchens 1 Dom. Accom. 0 Recep. Rooms 2 Pool Yes Furnished Yes Views Yes

**EXTERIOR** 

Floor Size 380m<sup>2</sup> Land Size 1,353m<sup>2</sup>