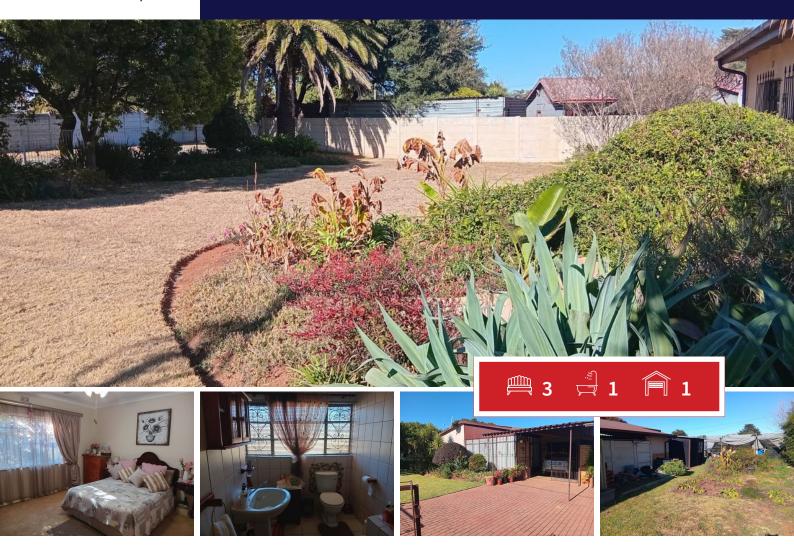

## HOUSE FOR SALE

**Transfer Costs** 

Here's a vision for you: a contemporary masterpiece nestled against a backdrop of rolling hills and tall acacia trees. Its exterior—clean lines in natural stone and dark wood—reflects the golden hues of the sunset. Floor-to-ceiling windows frame panoramic views and blur the line between indoors and out.

As you walk through the wide pivot door, the space opens up into an airy atrium with a beautiful environment and sculptural lighting. The living area is grounded by a sunken fire pit lounge, with spacious lounge and sitting room. The kitchen is sleek and refined—think of a beautiful kitchen. The garden area is relaxing with a beautiful view.

## Bedrooms 3 Carports / Parkings 1 Bathrooms Security Yes Kitchens 1 Dom. Accom. 2 Recep. Rooms 2 Pool Yes Furnished Yes Views Yes

**EXTERIOR** 

Floor Size -Land Size 1,115m<sup>2</sup>