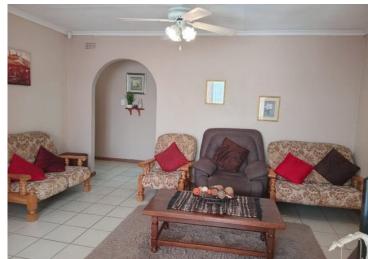

As you walk through the wide pivot door, the space opens up into an airy atrium with a beautiful environment and sculptural lighting. The living area is grounded by a sunken fire pit lounge, with spacious lounge and sitting room. The kitchen is sleek and refined—think of a beautiful kitchen. The garden area is relaxing with a beautiful view.

## Bedrooms 3 Carports / Parkings 1 Bathrooms Security Yes Kitchens 1 Dom. Accom. 2 Recep. Rooms 2 Pool Yes Furnished Yes Views Yes

**EXTERIOR** 

Floor Size -Land Size 1,115m<sup>2</sup>