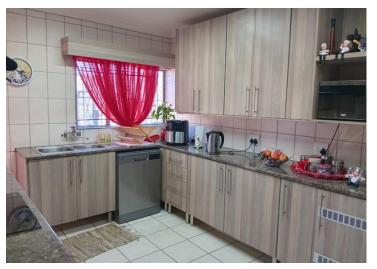

As you walk through the wide pivot door, the space opens up into an airy atrium with a beautiful environment and sculptural lighting. The living area is grounded by a sunken fire pit lounge, with spacious lounge and sitting room. The kitchen is sleek and refined—think of a beautiful kitchen. The garden area is relaxing with a beautiful view.