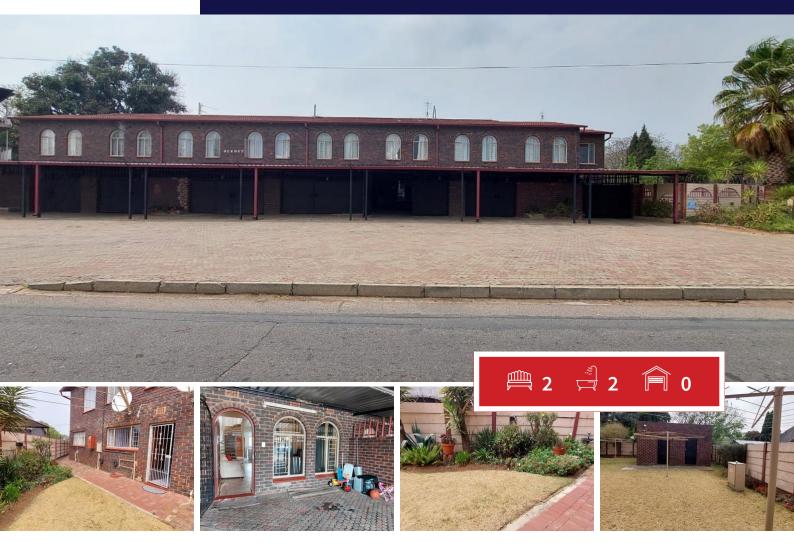

## 2-bedroom apartment, ideally located in the heart of Witpoortjie.

Welcome to your new home—a neat and secure apartment perfectly situated opposite a lively shopping complex and within close proximity to excellent schools. This property is designed to offer comfort, style, and convenience. Features Include:

- 2 spacious bedrooms for restful retreats
- 1 elegant bathroom located upstairs
- A cozy downstairs lounge, perfect for relaxation
- A modern kitchen with ample storage space
- A convenient guest loo for added practicality
- 2 carports to accommodate your vehicles

Residents will also enjoy access to beautifully maintained communal gardens and the warmth of living in a friendly

| Monthly Bond Repayment                              | R5,746.20  | Bond Costs                                                                              | R15,795.00 |
|-----------------------------------------------------|------------|-----------------------------------------------------------------------------------------|------------|
| Calculated over 20 years at 10.75% with no deposit. |            | These calculations are only a guide. Please ask your conveyancer for exact calculations |            |
| Transfer Costs                                      | R21,217.00 | Monthly Rates                                                                           | _          |