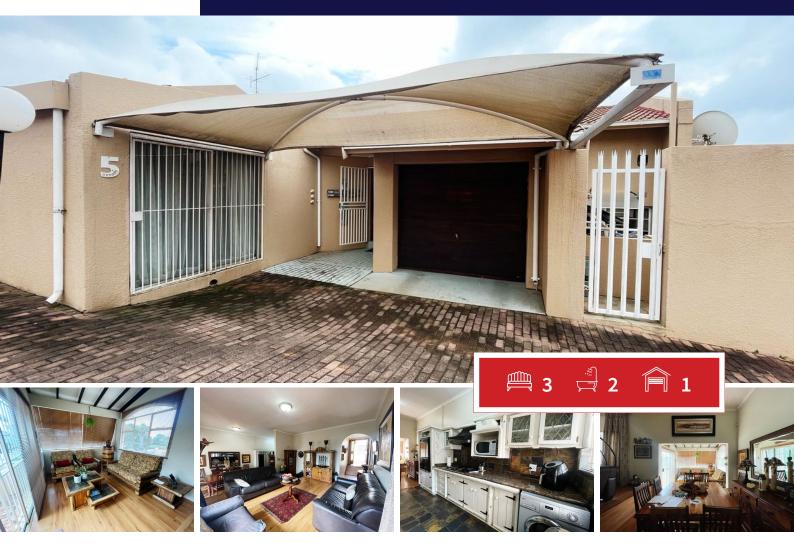

## **R1,599,000** 3 Bedroom Townhouse For Sale in Wilro Park

## Spacious 3-Bedroom Townhouse with Office and Family Room

Discover comfort and functionality in this well-appointed 3-bedroom townhouse, perfect for modern family living. Located in a well-maintained complex, this home offers generous space and thoughtful design throughout.

Key features include:

- Three comfortable bedrooms
- A dedicated office space, ideal for remote work or study
- One shared garden for relaxed outdoor living
- Separate dining room, perfect for family meals and entertaining
- A cszy lounge area and a large family room for extra space and comfort
- One garage and one carport for secure parking

## **EXTERIOR**

| Bedrooms     | 3   | Carports / Parkings | 1   |
|--------------|-----|---------------------|-----|
| Bathrooms    | 2   | Security            | Yes |
| Kitchens     | 1   | Dom. Accom.         | 0   |
| Recep. Rooms | 2   | Pool                | Yes |
| Furnished    | Yes | Views               | Yes |