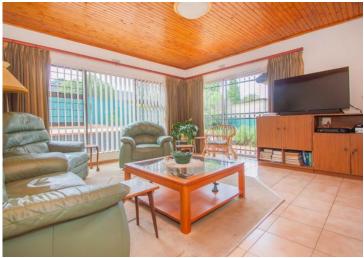

## Lovely family home

Welcome to this really well kept home. From the entrance, you will be very pleased with the size of the rooms. The family room with anthracite fire has sliders to a good size swimming pool. An open plan dining area leads to a large second lounge. Gorgeous modern kitchen with double oven, gas hob, granite tops and space for 3 appliances. Fully tiled with plenty of cupboards. The study is certainly big enough for a 4th bedroom, while the other 3 bedrooms all built in cupboards that are an excellent sizes. The extra large main bedroom has the main en suite which is fully tiled, modern condition with shower and bath. The second bathroom is a modern fully tiled with shower and bath. There is also a guest bathroom. The lovely size swimming pool is in a fully walled garden. There is 2 auto garages plus plenty of secure parking. Good security includes: electric front gate, alarm system, beams etc...