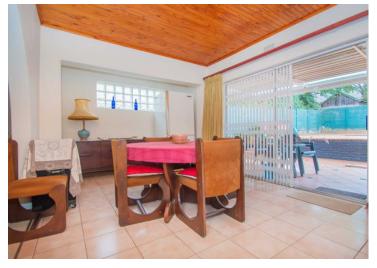

## Lovely family home

Welcome to this really well kept home. From the entrance, you will be very pleased with the size of the rooms. The family room with anthracite fire has sliders to a good size swimming pool. An open plan dining area leads to a large second lounge. Gorgeous modern kitchen with double oven, gas hob, granite tops and space for 3 appliances. Fully tiled with plenty of cupboards. The study is certainly big enough for a 4th bedroom, while the other 3 bedrooms all built in cupboards that are an excellent sizes. The extra large main bedroom has the main en suite which is fully tiled, modern condition with shower and bath. The second bathroom is a modern fully tiled with shower and bath. There is also a guest bathroom. The lovely size swimming pool is in a fully walled garden. There is 2 auto garages plus plenty of secure parking. Good security includes: electric front gate, alarm system, beams etc...