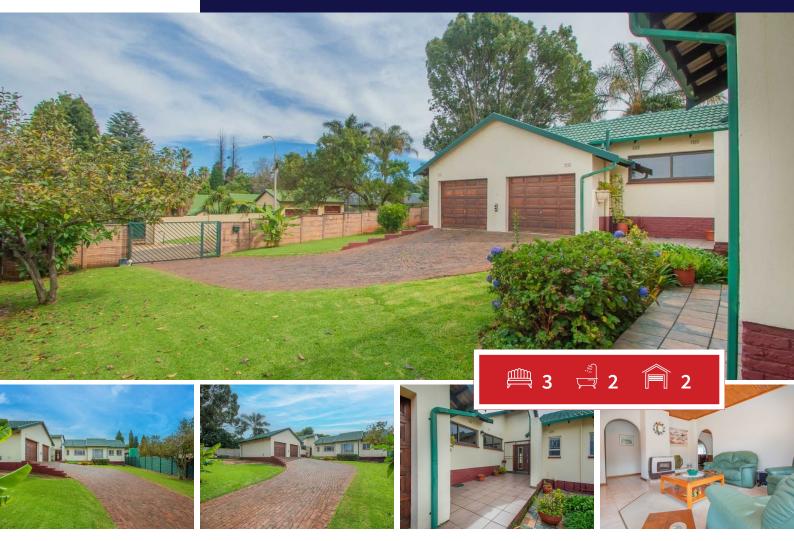

## Lovely family home

Welcome to this really well kept home. From the entrance, you will be very pleased with the size of the rooms. The family room with anthracite fire has sliders to a good size swimming pool. An open plan dining area leads to a large second lounge. Gorgeous modern kitchen with double oven, gas hob, granite tops and space for 3 appliances. Fully tiled with plenty of cupboards. The study is certainly big enough for a 4th bedroom, while the other 3 bedrooms all built in cupboards that are an excellent sizes. The extra large main bedroom has the main en suite which is fully tiled, modern condition with shower and bath. The second bathroom is a modern fully tiled with shower and bath. There is also a guest bathroom. The lovely size swimming pool is in a fully walled garden. There is 2 auto garages plus plenty of secure parking. Good security includes: electric front gate, alarm system, beams etc...

#### Bedrooms 3 Carports / Parkings 2 2 Bathrooms Security Yes Kitchens 1 Dom. Accom. 0 Recep. Rooms 3 Pool Yes **Furnished** Yes Views Yes

**EXTERIOR** 

## **SIZES**

Floor Size 228m<sup>2</sup> Land Size 1,004m<sup>2</sup>