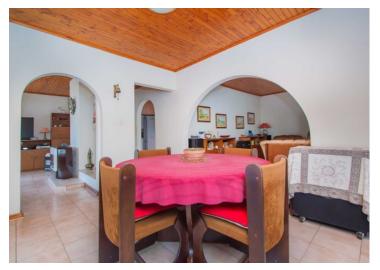

## Lovely family home

Welcome to this really well kept home. From the entrance, you will be very pleased with the size of the rooms. The family room with anthracite fire has sliders to a good size swimming pool. An open plan dining area leads to a large second lounge. Gorgeous modern kitchen with double oven, gas hob, granite tops and space for 3 appliances. Fully tiled with plenty of cupboards. The study is certainly big enough for a 4th bedroom, while the other 3 bedrooms all built in cupboards that are an excellent sizes. The extra large main bedroom has the main en suite which is fully tiled, modern condition with shower and bath. The second bathroom is a modern fully tiled with shower and bath. There is also a guest bathroom. The lovely size swimming pool is in a fully walled garden. There is 2 auto garages plus plenty of secure parking. Good security includes: electric front gate, alarm system, beams etc...