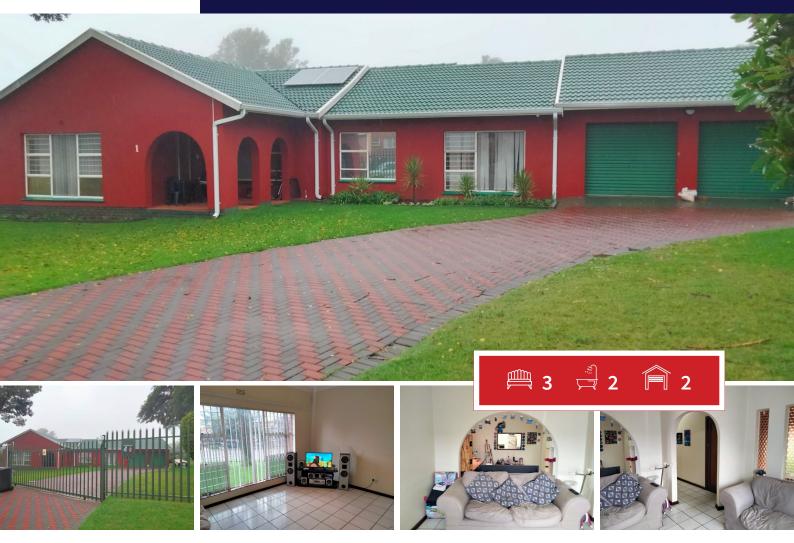

## Commercial Property, Zoned Full Business including Medical Practises

The oppertunity is endless, Offices, medical rooms, a happy family home, the choice is yours.

The permises is registered with buisness rights and the rates and taxes are charged accordingly Sunny open-plan lounge and diningroom leading to the kitchen and scullery.

3 bedrooms and 2 bathrooms.

A study which can be used as the 4th bedroom.

Double garage and an outside toilet.

Beautiful big corner stand that offer lots of parking space for customers when use as a business.

Fully fenced with Palesade.

Prime location.

Negotiable.

| Transfer Costs                     | R45,785.00 | Monthly Rates                                   | R2,729     |
|------------------------------------|------------|-------------------------------------------------|------------|
| with no deposit.                   |            | your conveyancer for exact calculations         |            |
| Calculated over 20 years at 10.75% |            | These calculations are only a guide. Please ask |            |
| Monthly Bond Repayment             | R15,228.43 | Bond Costs                                      | R28,990.00 |

#### Bedrooms 3 Carports / Parkings 6 2 Bathrooms Security Yes Kitchens 1 Dom. Accom. 0 Recep. Rooms 2 Pool Yes Furnished Yes Views Yes

**EXTERIOR** 

### **SIZES**

Floor Size 210m<sup>2</sup> Land Size 1,009m<sup>2</sup>