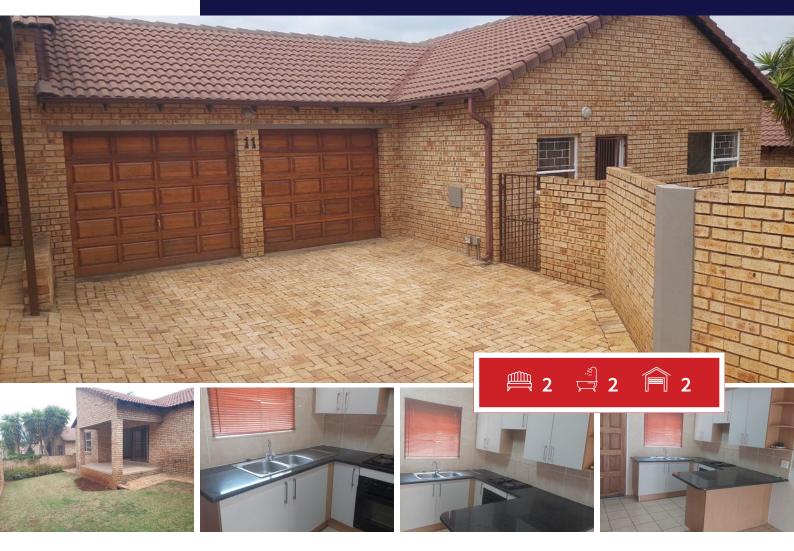

## Low maintenance simplex, close to amenities, yet situated in tranquil and beautiful surroundings

- Type: 2-bedroom, 2-bathroom face brick townhouse
- Features:
- o Open-plan living area and kitchen with granite countertops
- o Space for 3 appliances
- o Freshly painted with new built-in cupboards
- o Double garage with direct access into the unit
- o Low maintenance and safe
- Location: Middle of a popular, secure complex with a low turnover of residents
- Additional Amenities:
- o Pet-friendly garden
- o Fibre internet ready