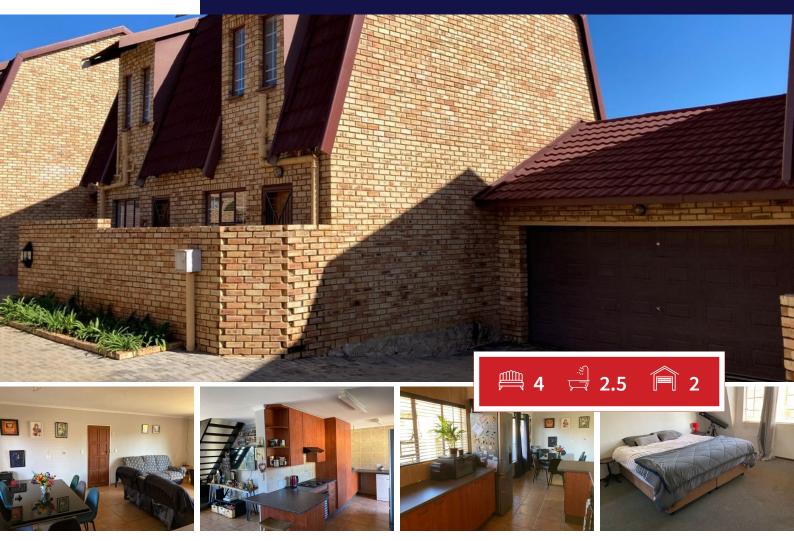

## Stunning 4-Bedroom Family Town house for Sale – Modern Comfort in Willowbrook

Stunning 4-Bedroom Family Town house for Sale – Modern Comfort in Willowbrook

Welcome to this spacious and convenient units This is a beautifully designed 4-bedroom home, perfectly suited for family living and entertaining. Boasting 2 bathrooms plus a powder room the four bedroom can easily be converted to a study as it is currently being used as such. Double automated garage + double carport – ample space for your vehicles and toys. Lovely patio area – ideal for relaxing or entertaining guests. With a built in braai area.

This home is packed with features and ready to move in. Whether you're looking for space, comfort, or modern finishes – this home has it. This in the secure and established Ruimsig Manor estate with easy accesses to Hendrik Potgieter rd and the main routes in the area. just a stone through away from Featherbrook village shopping center, Crawford international, the Gateway school and Monash.

#### Bedrooms 4 Carports / Parkings 2 Bathrooms 2.5 Security Yes Kitchens 1 Dom. Accom. 0 Recep. Rooms 2 Pool Yes Furnished Yes Views Yes

**EXTERIOR** 

## **SIZES**

Floor Size 171m<sup>2</sup> Land Size 19,600m<sup>2</sup>

JP Henning Candidate Property Practitioner