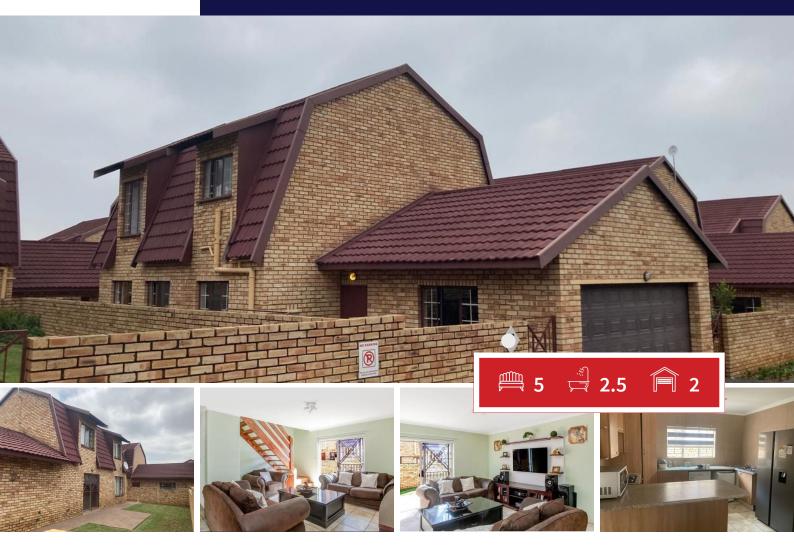

## **R1,550,000** 5 Bedroom Townhouse For Sale in Willowbrook

## Large 5 bedroom Town house for sale Willowbrook

Large 5 bedroom Town house. This stunning home has so much to offer from space for the larger family. Discover the perfect blend of comfort and style in this delightful corner townhouse, offering a serene lifestyle in the sought-after Willowbrook neighborhood.

Downstairs: Inviting open plan lounge/dining area, ideal for entertaining. Spacious kitchen with ample cupboards, catering to all your culinary needs. five bedrooms with three bedrooms upstairs with ensuite full and one with only a shower and downstairs there are an additional two bedrooms with a full bathroom and guest toilet. Double garage for secure parking Willowbrook's tranquil and family-friendly atmosphere

| INTERIOR     |     | EXTERIOR            |
|--------------|-----|---------------------|
| Bedrooms     | 5   | Carports / Parkings |
| Bathrooms    | 2.5 | Security            |
| Kitchens     | 1   | Dom. Accom.         |
| Recep. Rooms | 2   | Pool                |
| Furnished    | Yes | Views               |