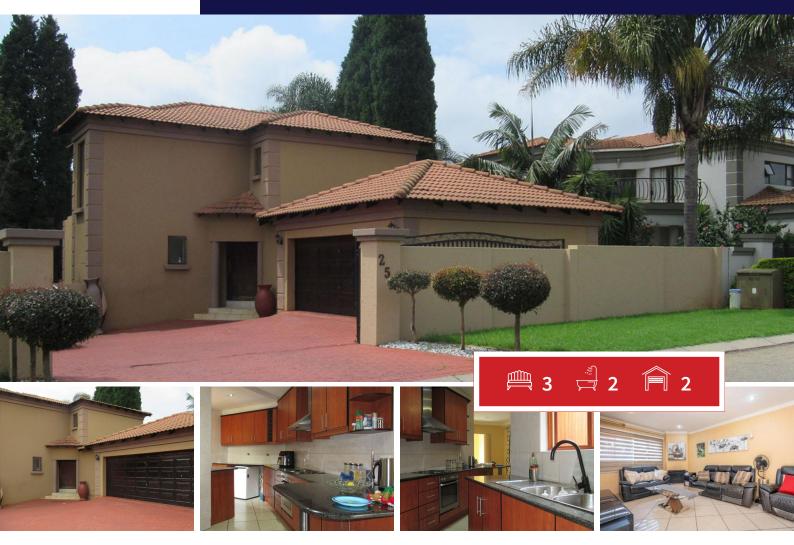

## Price adjusted to sell fast.

Welcome to one of the best priced per square meter properties for sale in Willow brook Estate. This charming property has the great potential with some minor touch ups this property will not disappoint. Located in one of the most desired life style estates in the West Rand with quick and easy accesses to Hendrik Potgieter Road and other major routes. The estate is also in close proximity to Crawford and the gate way school.

## Bedrooms 3 Carports / Parkings 2 2 Bathrooms Security Yes Kitchens Dom. Accom. 0 Recep. Rooms 2 Pool Yes Furnished Yes Views Yes

**EXTERIOR** 

Floor Size 239m<sup>2</sup> Land Size 480m<sup>2</sup>

JP Henning Candidate Property Practitioner