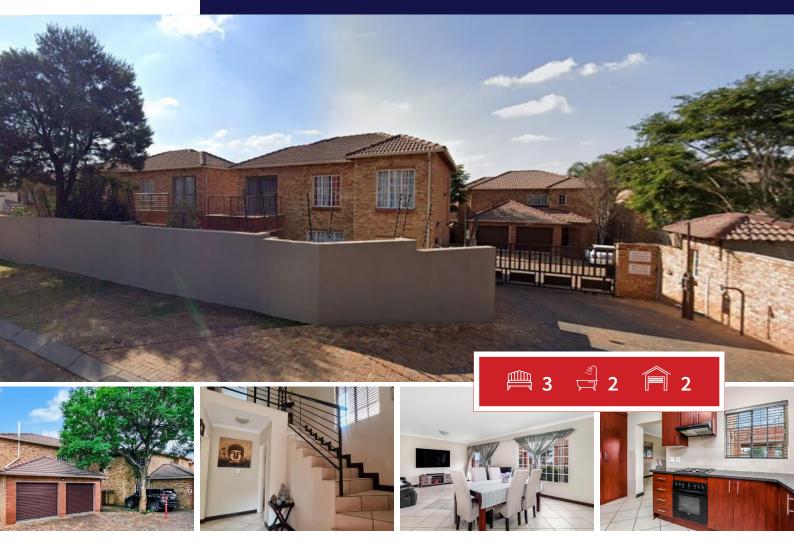

## Best value by square meter

Welcome to this affordable townhouse in a quiet, established, secure complex. Easy living with open-plan living areas leading out to a cosy covered patio, built in braai and well sized neat garden. 3 Bedrooms and 2 bathrooms.

Automated double garage. 1 allocated parking bay. Pet friendly. Close to Clearwater Mall and easy access to local schools, main routes and Lifestyle Centres. Call me to arrange a viewing.181m spacios freestanding three bedroom townhouse in a secure complex and with easy accesses to Hendrik Potgieter. The selling price is below a R 10 000.00 per m extreemly low for the area.

#### Bedrooms 3 Carports / Parkings 2 2 Bathrooms Security Yes Kitchens Dom. Accom. 0 Recep. Rooms 1 Pool Yes Furnished Yes Views Yes

**EXTERIOR** 

## **SIZES**

Floor Size 181m<sup>2</sup> Land Size 5,412m<sup>2</sup>

JP Henning Candidate Property Practitioner