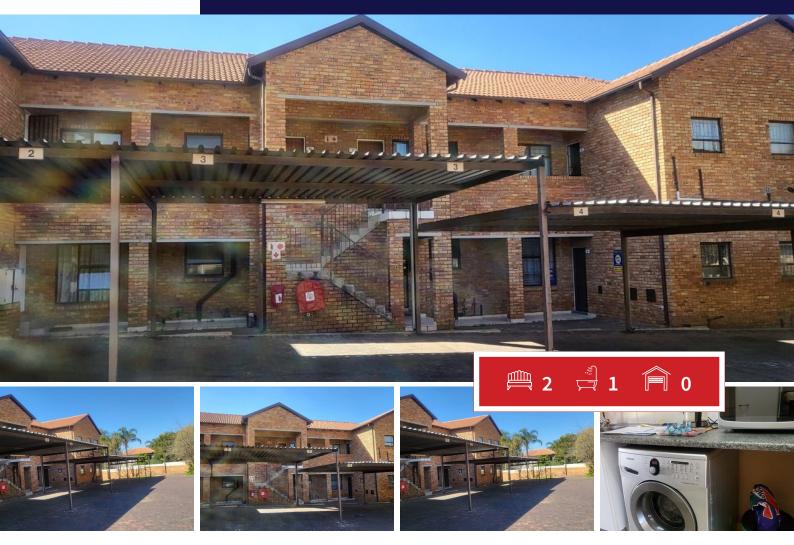

## SPACIOUS 2 BEDROOM GROUND FLOOR APARTMENT/FLAT FOR SALE IN WILLOW BROOK.

This ground floor apartment unit has open plan kitchen with built-in cupboards and lounge with sliding door leading to patio access to the garden .

Its features 2 bedrooms with built-in cupboards all tiled floors, back door leads to under cover parking. Full bathroom, shower, bath, basin.

Its situated in a good suburbs, close to all amenities, easy to access transport walking distance to monarch university, Crawford primary and high school .

## Bedrooms 2 Carports / Parkings 1 Bathrooms Security Yes Kitchens 1 Dom. Accom. 0 Yes Recep. Rooms 1 Pool Furnished Views Yes Yes

**EXTERIOR** 