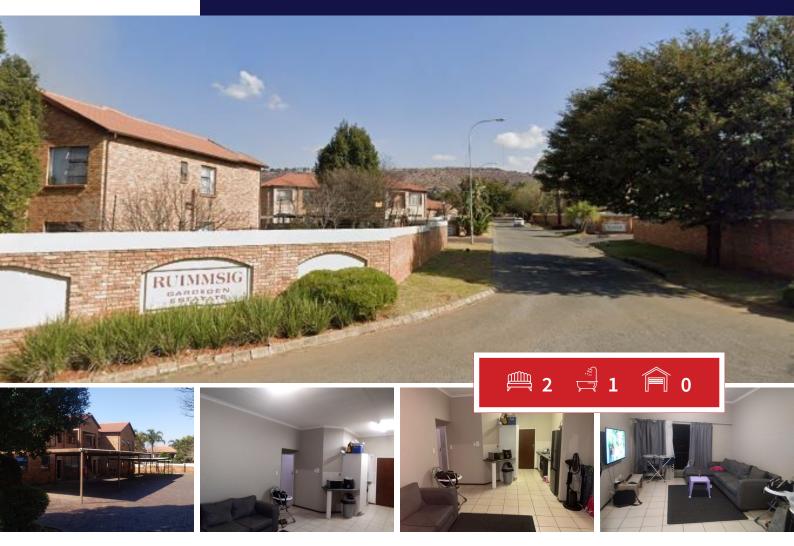

## **R680,000** 2 Bedroom Apartment For Sale in Willowbrook

## Spacious two Bedroom apartment for sale in Willowbrook

This is an ideal unit for the savvy investor looking for a great return on asset or a young couples first property. Welcome to this very cozy two bedroom apartment situated on the upper floor of this very secure complex in the heart of Willowbrook. Truly a stone through away from Featherbrooke Shopping center and Crawford school. This unit features two large bedrooms with built in cupboards, a full bathroom with bath and shower, open plan living and dining area. The unit also has a balcony, sufficient kitchen with space for two undercounter appliances. Secure double carport parking.

Easay accses to Hendrik Potgieter Drive

To Book a viewing contact me

| <b>Monthly Bond Repayment</b><br>Calculated over 20 years at 10.75%<br>with no deposit. | R6,903.56  | <b>Bond Costs</b><br>These calculations are only a guide. Please ask<br>your conveyancer for exact calculations | R17,680.00 |
|-----------------------------------------------------------------------------------------|------------|-----------------------------------------------------------------------------------------------------------------|------------|
| Transfer Costs                                                                          | R23,730.00 | Monthly Rates                                                                                                   | R400       |