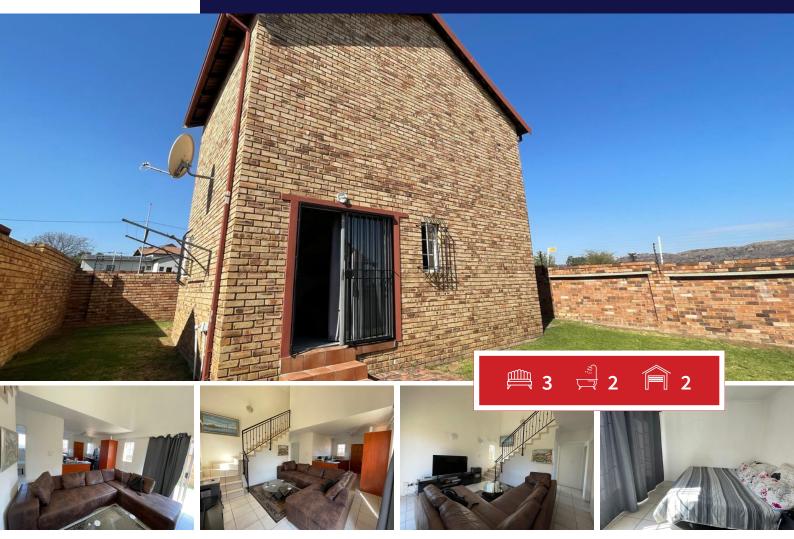

## Starter home or Investment Opportunity

Three bedroom townhouse with two bathrooms, spacious open plan kitchen and lounge. Expansive backyard with endless opportuines.

Double garage

Secure complex

Close to schools and shopping complexes

## Bedrooms 3 Carports / Parkings 2 2 Bathrooms Security Yes Kitchens 1 Dom. Accom. 0 Recep. Rooms 1 Pool Yes Furnished Yes Views Yes

**EXTERIOR** 

## **SIZES**

Floor Size 128m<sup>2</sup>
Land Size -

Kea Mandlazi Candidate Property Practitioner

**060 215 2213** kea@finehome.co.za

Web Ref: FHR2313 www.finehome.co.za