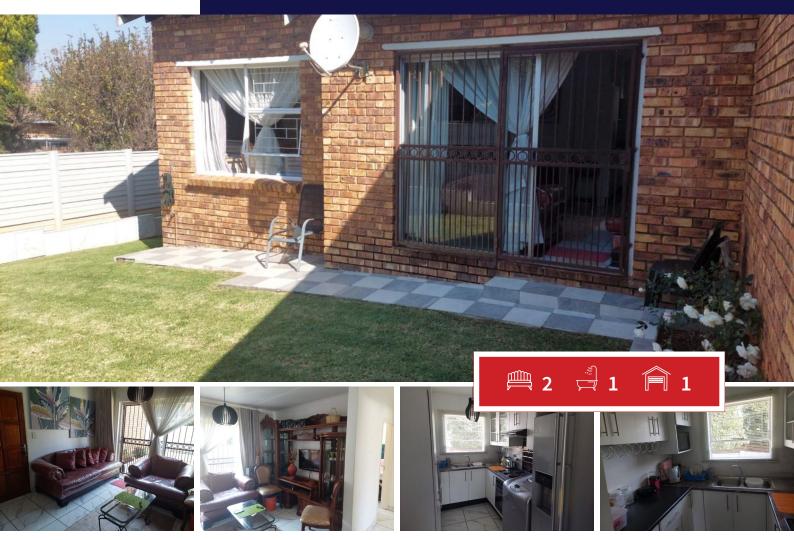

## A delightful and private small home

This delightful and private small home, perfectly positioned on a corner stand, offers comfort and convenience in a secure setting. Featuring:

2 well-sized bedrooms

1 full bathroom

Open-plan kitchen and lounge

Sliding doors leading to a beautifully manicured garden

Lock-up garage

|                                    | 5.0.1      |                                                 |            |
|------------------------------------|------------|-------------------------------------------------|------------|
| Monthly Bond Repayment             | R10,152.28 | Bond Costs                                      | R23,335.00 |
| Calculated over 20 years at 10.75% |            | These calculations are only a guide. Please ask |            |
| with no deposit.                   |            | your conveyancer for exact calculations         |            |

## INTERIOR

Bedrooms 2 Carports / Parkings 1 Bathrooms Security Yes Kitchens 1 Dom. Accom. 0 Recep. Rooms 1 Pool Yes Furnished Yes Views Yes

**EXTERIOR** 

## **SIZES**

Floor Size 93m<sup>2</sup> Land Size 9,774m<sup>2</sup>