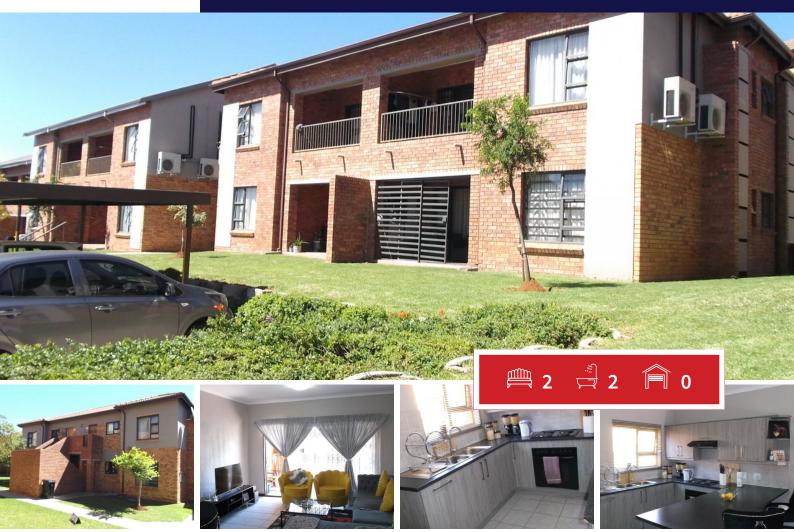

## **R850,000** 2 Bedroom Apartment For Sale in Wilgeheuwel

## Spacious two bedroom two bathroom property for sale Wilgeheuwel

welcome to this spacios unit nestled in a highly desirable neighborhood, this immaculate first-floor duplex apartment is the perfect lock-up-and-go home for first-time buyers, young professionals, or that savy investor looking for a dsecent return on assets.

Located in a well-maintained, secure complex, it offers easy access to major roads, shopping centers, and essential amenities, making daily life effortless and convenient.

Property Features:

Fully Tiled – easy to maitain.

Open-Plan Lounge & Kitchen that leads out on to an enclosed balcony:

24/7 Security – access control with a security guard on-site ensures peace of mind.

to avoid disapointment phone me for a appointment to view .

| INTERIOR     |     | EXTERIOR            |
|--------------|-----|---------------------|
| Bedrooms     | 2   | Carports / Parkings |
| Bathrooms    | 2   | Security            |
| Kitchens     | 1   | Dom. Accom.         |
| Recep. Rooms | 1   | Pool                |
| Furnished    | Yes | Views               |
|              |     |                     |