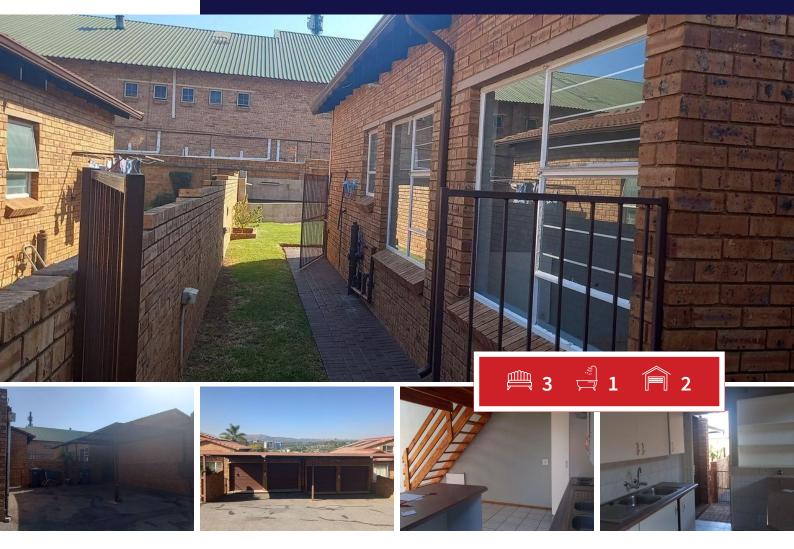

## 3 Bedroom duplex Townhouse in the sought after suburb of Weltevreden Park

This townhouse is situated in a great, secure complex in the upmarket suburb of Weltevreden Park. Close to all amenities and easy access to Beyers Naude/N1 interchange.

This house offers open plan living with the kitchen and lounge/dining area. The kitchen has oven and hob and connections for appliances. Safe entrance to the double garage and an extra carport.

The lounge gives access to the loft upstairs that can be used as an office, TV room or kids playing area. The lounge opens up onto a patio with a built in braai and a tiled seating area for outside entertainment. There is a corner pond that you can use/convert into a plash pool.

This property offers a sizable back yard for playing area and to create a beautiful garden. Pet friendly.

R32,749.00

| Monthly Bond Repayment             | R11,167.52 | Bond Costs                                      | R25,220.00 |
|------------------------------------|------------|-------------------------------------------------|------------|
| Calculated over 20 years at 10.75% |            | These calculations are only a guide. Please ask |            |
| with no deposit.                   |            | your conveyancer for exact calculations         |            |