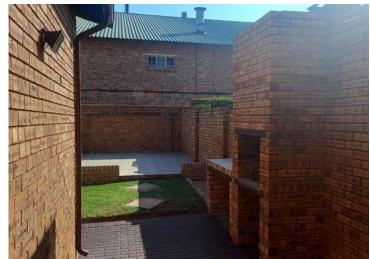

This house offers open plan living with the kitchen and lounge/dining area. The kitchen has oven and hob and connections for appliances. Safe entrance to the double garage and an extra carport.

The lounge gives access to the loft upstairs that can be used as an office, TV room or kids playing area. The lounge opens up onto a patio with a built in braai and a tiled seating area for outside entertainment. There is a corner pond that you can use/convert into a plash pool.

This property offers a sizable back yard for playing area and to create a beautiful garden. Pet friendly.

R32,749.00

| Monthly Bond Repayment             | R11,167.52 | Bond Costs                                      | R25,220.00 |
|------------------------------------|------------|-------------------------------------------------|------------|
| Calculated over 20 years at 10.75% |            | These calculations are only a guide. Please ask |            |
| with no deposit.                   |            | your conveyancer for exact calculations         |            |