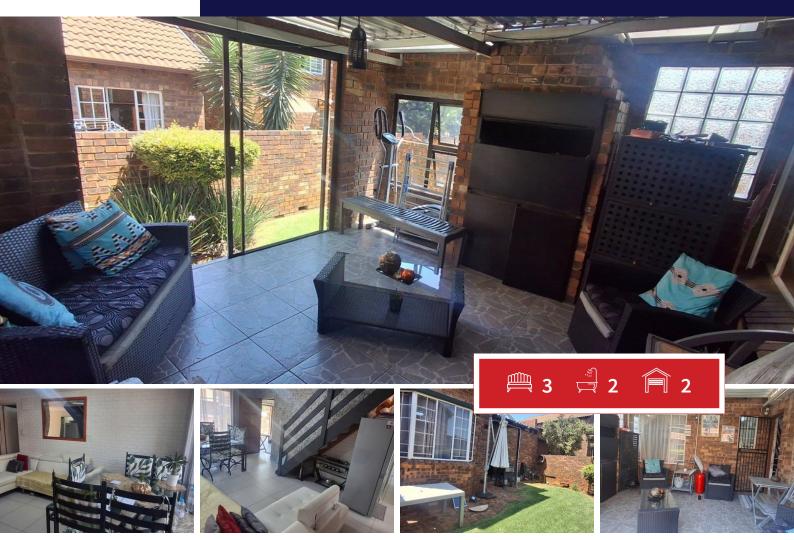

## 3 Bedroom Townhouse in Weltevreden Park

Modern Facebrick Gem in Secure Complex

Discover this pristine lock-up-and-go home nestled in a highly desirable complex on Rooitou Street, just steps from a peaceful park.

Solar power!! Communal Pool

Experience sophistication and style in this fully furnished 3-bedroom townhouse, where every feature is meticulously designed for luxury and comfort.

Highlights of this exquisite family home include:

The complex features impeccable maintenance and a swimming pool With convenient access to Beyers Naudé and proximity to nearby parks, this home offers modern convenience, stunning design, and a secure lifestyle!!