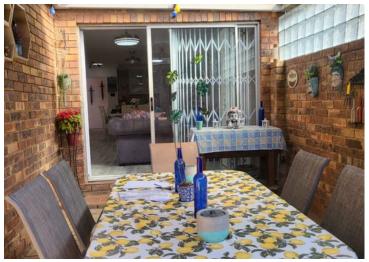

Open plan kitchen with built-in cupboards, dining room ,lounge area with sliding door leads to patio overlooking to private garden.

3 bedroom with built-in cupboards all tiles floors.

2 bathrooms, shower, bath sand basin one is for the main bedroom en-suites.