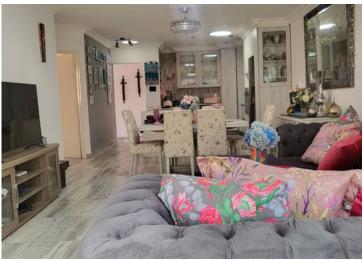

Open plan kitchen with built-in cupboards, dining room ,lounge area with sliding door leads to patio overlooking to private garden.

3 bedroom with built-in cupboards all tiles floors.

2 bathrooms, shower, bath sand basin one is for the main bedroom en-suites.