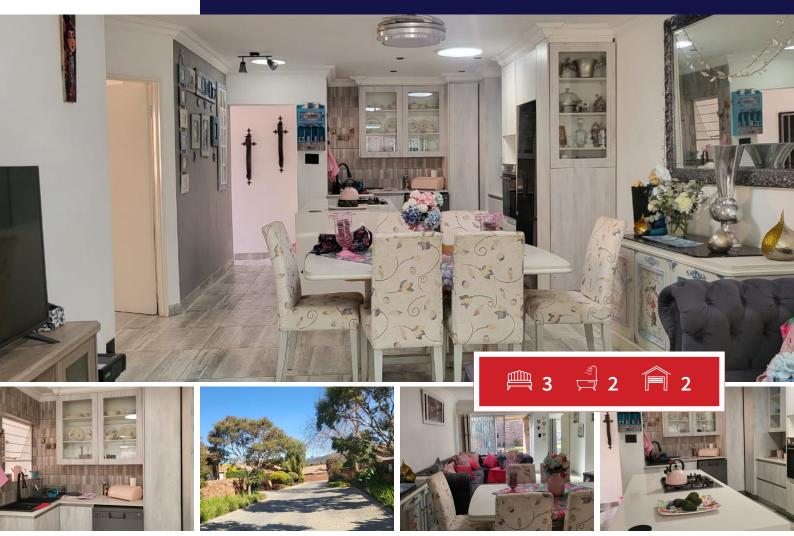

## EXCEPTIONAL TOWNHOUSE FOR SALE IN STRUBENSVALLEI

Entering the complex welcome by entertainment area for all residence in complex, very secure complex with 2 automated garages and extra parking for visitors.

Open plan kitchen with built-in cupboards, dining room ,lounge area with sliding door leads to patio overlooking to private garden.

3 bedroom with built-in cupboards all tiles floors.

2 bathrooms, shower, bath sand basin one is for the main bedroom en-suites.

Its close to all amenities.

Close to private schools primary and university.

For viewing whatsapp me.

| Monthly Bond Repayment            | R16,473.27 | Bond Costs                                      | R30,875.00 |
|-----------------------------------|------------|-------------------------------------------------|------------|
| Calculated over 20 years at 10.5% |            | These calculations are only a guide. Please ask |            |
| with no deposit.                  |            | your conveyancer for exact calculations         |            |