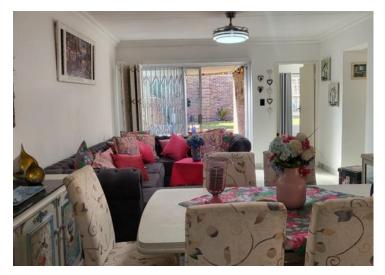

Open plan kitchen with built-in cupboards, dining room ,lounge area with sliding door leads to patio overlooking to private garden.

3 bedroom with built-in cupboards all tiles floors.

2 bathrooms, shower, bath sand basin one is for the main bedroom en-suites.