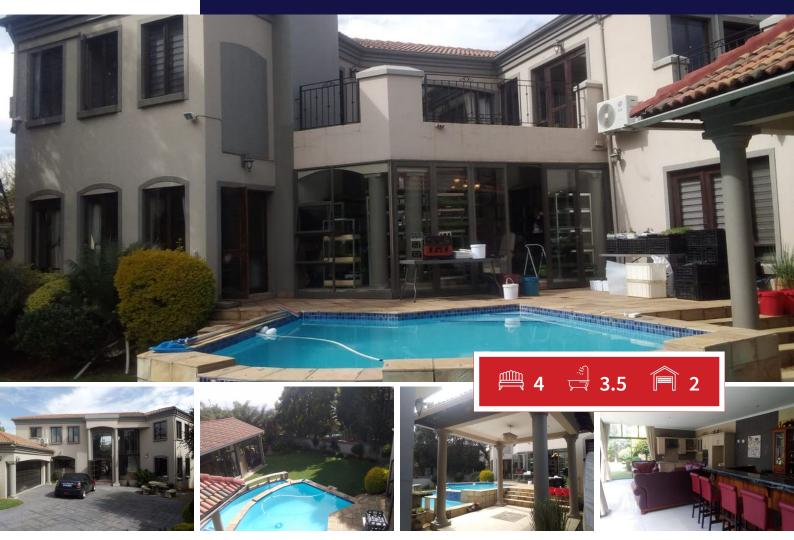

## Exquisite Home in Prestigious Saint Andrews Estate

Welcome to this Exquisite Home in Prestigious Saint Andrews Estate

This magnificent property is a true gem, seamlessly blending classic elegance with modern convenience. Set on a secure panhandle stand, this gracious home exudes style, character, and exceptional attention to detail.

Step inside to discover high ceilings, cozy fireplaces, and open-plan living spaces designed for both relaxed family living and sophisticated double level home. Every room flows effortlessly onto surrounding patios, offering seamless indooroutdoor living, with views of the landscaped garden and sparkling pool.

The home features four spacious bedrooms and 4 Bathrooms. The gourmet kitchen, designed for culinary enthusiasts, opens up to inviting living areas and outdoor entertainment spaces.

Nestled in a private and secure estate this property hoasts:

## Bedrooms 4 Carports / Parkings 6 3.5 Security Bathrooms Yes Kitchens 1 Dom. Accom. 1 Recep. Rooms 3 Pool Yes Furnished Views Yes Yes

**EXTERIOR** 

## **SIZES**

Floor Size 489m<sup>2</sup> Land Size 1,390m<sup>2</sup>

JP Henning Candidate Property Practitioner

**066 220 5964** jp@finehome.co.za

Web Ref: FHR2029 www.finehome.co.za