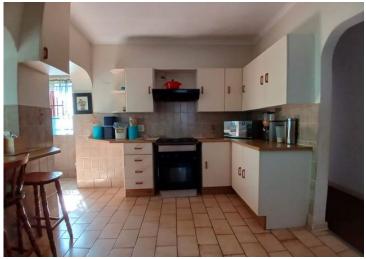

The home boasts extra-large bedrooms and a welcoming lounge, making it ideal for a family of five. The dining room comfortably fits an 8-seater suite, while the large kitchen is accompanied by a separate laundry area featuring a double wash trough, conveniently located next to the guest toilet.