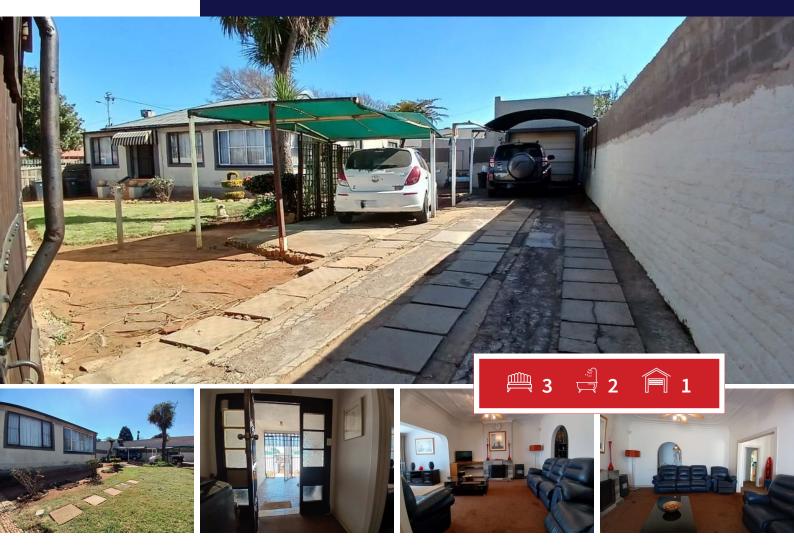

### SPACIOUS FAMILY HOME WITH BACHELOR FLATLET & SPLASH POOL

Set on a generous corner stand spanning two erven (788 m<sup>2</sup> in total), this well-sized family home offers comfort, space, and excellent potential. Ideal for extended families or investment purposes, the property includes a spacious main house and a separate outside building comprising a single garage and a bachelor flatlet – perfect for rental income (estimated at R3,000 per month).

The home boasts extra-large bedrooms and a welcoming lounge, making it ideal for a family of five. The dining room comfortably fits an 8-seater suite, while the large kitchen is accompanied by a separate laundry area featuring a double wash trough, conveniently located next to the guest toilet.

Single garage

Separate bachelor flatlet with income potential

Splash pool for summer fun

Ideally located near essential amenities, schools, and public transport, this home is situated in an area known for strong rental demand.

# Bedrooms 3 Bathrooms 2 Kitchens 1

3

Maybe

Recep. Rooms

Furnished

#### **EXTERIOR**

| Carports / Parkings | 4     |
|---------------------|-------|
| Security            | Yes   |
| Dom. Accom.         | 0     |
| Pool                | Yes   |
| Views               | Maybe |

#### **SIZES**

Floor Size 267m<sup>2</sup> Land Size 788m<sup>2</sup>