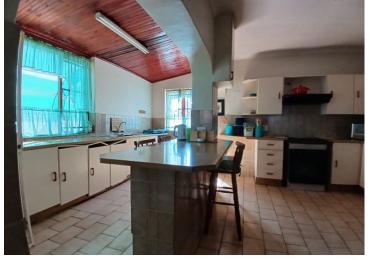

The home boasts extra-large bedrooms and a welcoming lounge, making it ideal for a family of five. The dining room comfortably fits an 8-seater suite, while the large kitchen is accompanied by a separate laundry area featuring a double wash trough, conveniently located next to the guest toilet.