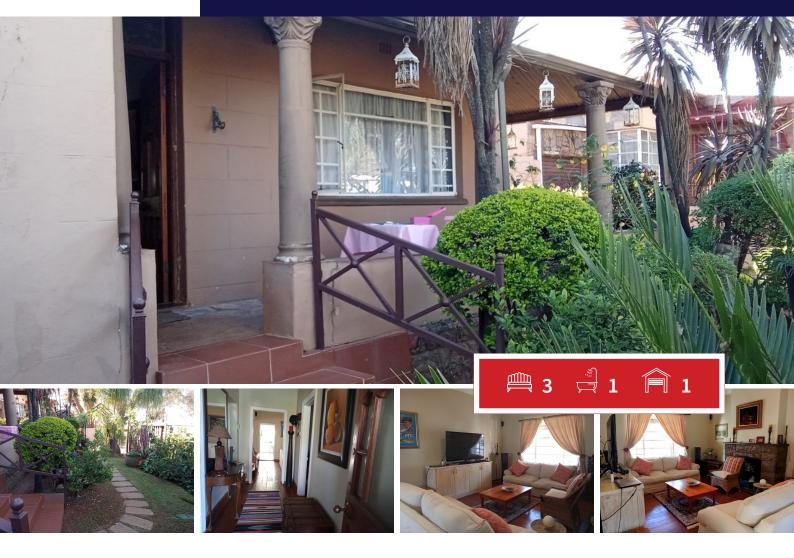

## Charming Vintage Home in Roodepoort North

**Transfer Costs** 

Step into timeless elegance with this character-filled home that blends old-world charm with modern convenience. From the welcoming front verandah, you're led into a spacious lounge featuring high pressed ceilings, a cozy fireplace, and an open-plan layout that flows into the dining area and additional living room. The well-appointed kitchen boasts built-in cupboards, a convenient breakfast nook, and a gas stove - perfect for home-cooked meals and family gatherings. This lovely home offers one full bathroom and three generously sized bedrooms, each with built-in cupboards and original wooden floors that add warmth and character.

Outside, you'll discover a beautifully maintained garden, a Lapa with a built-in braai, and a relaxing Jacuzzi - ideal for unwinding or entertaining guests. Additional features include a storeroom, two outside rooms and a separate toilet. For secure parking, this property offers a single garage, a covered carport and an electric gate to the premises. This property is perfect for families seeking comfort, space and a touch of nostalgia. Call us today for a viewing.