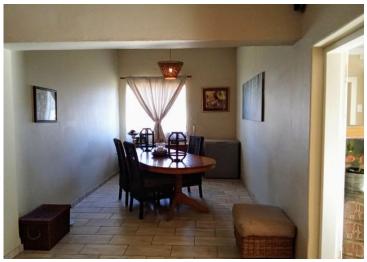

## Charming Vintage Home in Roodepoort North

**Transfer Costs** 

Step into timeless elegance with this character-filled home that blends old-world charm with modern convenience. From the welcoming front verandah, you're led into a spacious lounge featuring high pressed ceilings, a cozy fireplace, and an open-plan layout that flows into the dining area and additional living room. The well-appointed kitchen boasts built-in cupboards, a convenient breakfast nook, and a gas stove - perfect for home-cooked meals and family gatherings. This lovely home offers one full bathroom and three generously sized bedrooms, each with built-in cupboards and original wooden floors that add warmth and character.