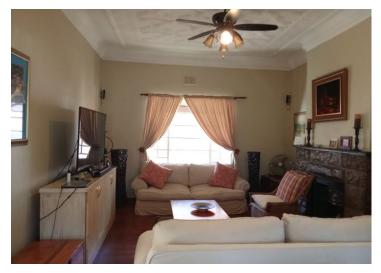

## Charming Vintage Home in Roodepoort North

**Transfer Costs** 

Step into timeless elegance with this character-filled home that blends old-world charm with modern convenience. From the welcoming front verandah, you're led into a spacious lounge featuring high pressed ceilings, a cozy fireplace, and an open-plan layout that flows into the dining area and additional living room. The well-appointed kitchen boasts built-in cupboards, a convenient breakfast nook, and a gas stove - perfect for home-cooked meals and family gatherings. This lovely home offers one full bathroom and three generously sized bedrooms, each with built-in cupboards and original wooden floors that add warmth and character.