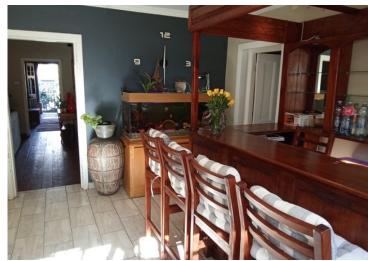

## Charming Vintage Home in Roodepoort North

**Transfer Costs** 

Step into timeless elegance with this character-filled home that blends old-world charm with modern convenience. From the welcoming front verandah, you're led into a spacious lounge featuring high pressed ceilings, a cozy fireplace, and an open-plan layout that flows into the dining area and additional living room. The well-appointed kitchen boasts built-in cupboards, a convenient breakfast nook, and a gas stove - perfect for home-cooked meals and family gatherings. This lovely home offers one full bathroom and three generously sized bedrooms, each with built-in cupboards and original wooden floors that add warmth and character.

Outside, you'll discover a beautifully maintained garden, a Lapa with a built-in braai, and a relaxing Jacuzzi - ideal for unwinding or entertaining guests. Additional features include a storeroom, two outside rooms and a separate toilet. For secure parking, this property offers a single garage, a covered carport and an electric gate to the premises. This property is perfect for families seeking comfort, space and a touch of nostalgia. Call us today for a viewing.