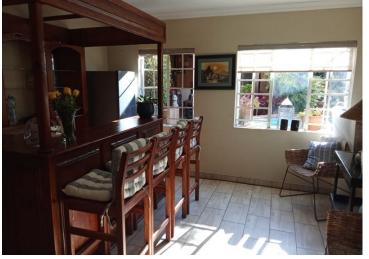

## Charming Vintage Home in Roodepoort North

**Transfer Costs** 

Step into timeless elegance with this character-filled home that blends old-world charm with modern convenience. From the welcoming front verandah, you're led into a spacious lounge featuring high pressed ceilings, a cozy fireplace, and an open-plan layout that flows into the dining area and additional living room. The well-appointed kitchen boasts built-in cupboards, a convenient breakfast nook, and a gas stove - perfect for home-cooked meals and family gatherings. This lovely home offers one full bathroom and three generously sized bedrooms, each with built-in cupboards and original wooden floors that add warmth and character.