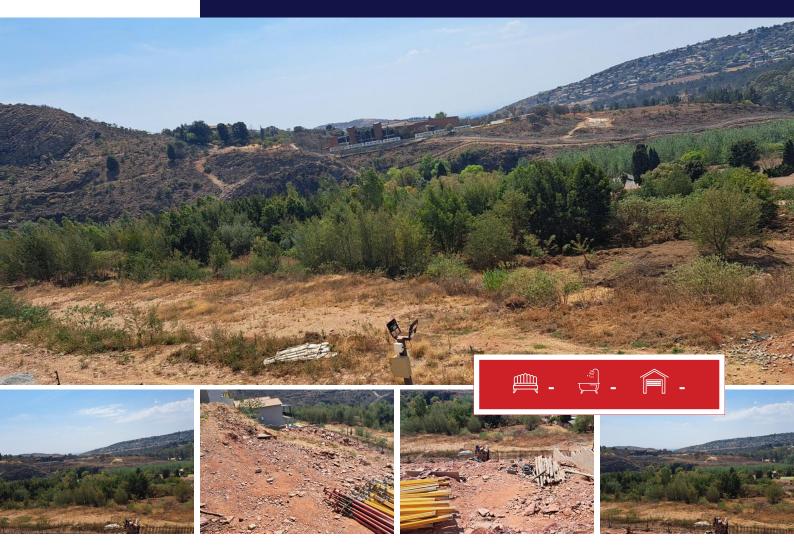

## Serviced Vacant Land with Breathtaking Views to build your dream home in a well established estate

Plot and plan turnkey packages available from R 2 550 000

Completed Double Garage on stand included. Just add your house

This stand is part of Phase 2 within a very secure and established existing Estate.

Pet friendly free standing homes

Security, Gated community with 24/7 security, Electric Fence and cameras

Close to shopping centers, restaurants, and cafes

Schools Nearby reputable schools and educational facilities

This is an ideal opportunity for families looking to build their dream home or for investors seeking to capitalize on the growing demand for premium land in upscale areas.