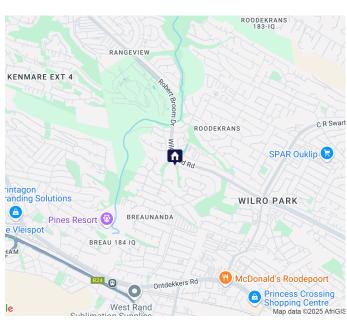

## Prime Vacant Land with Scenic Views in Roodekrans

Discover a rare opportunity to own 3126 square meters of vacant land nestled in die picturesque Northern Hills of Roodekrans. Whether you're looking to build your dream home or explore investment opportunities, this property is perfectly positioned for both.

Conveniently located close to all main roads, with easy access to local schools, shopping centers, and essential amenities, this is the ideal setting for a peaceful lifestyle without sacrificing convenience. Don't miss the chance to turn your vision into reality on one of the most desirable pieces of land in the area.