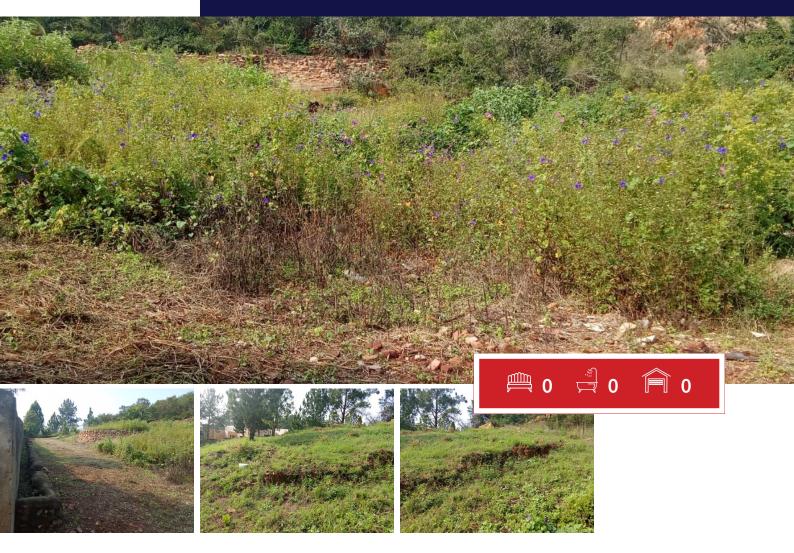

## Prime Vacant Land with Scenic Views in Roodekrans

Discover a rare opportunity to own 3126 square meters of vacant land nestled in die picturesque Northern Hills of Roodekrans. Whether you're looking to build your dream home or explore investment opportunities, this property is perfectly positioned for both.

Conveniently located close to all main roads, with easy access to local schools, shopping centers, and essential amenities, this is the ideal setting for a peaceful lifestyle without sacrificing convenience. Don't miss the chance to turn your vision into reality on one of the most desirable pieces of land in the area.