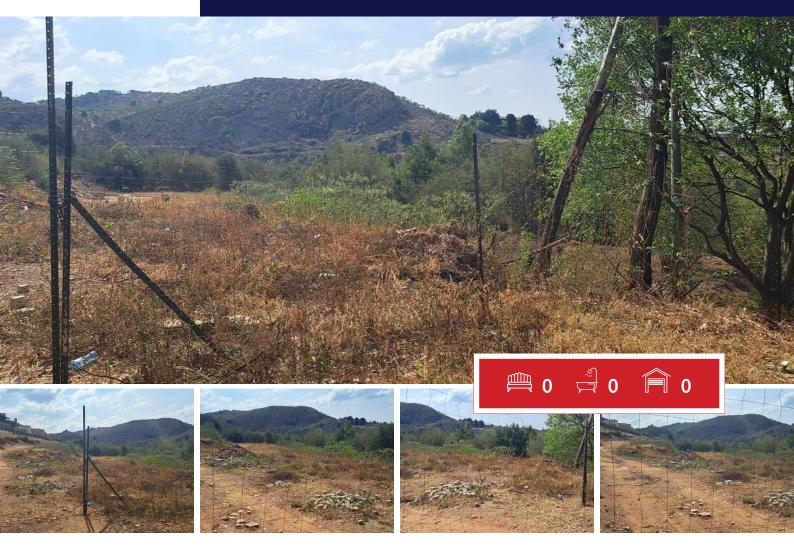

## Development Land for Sale. Bordering an existing Estate

Proposed plans designed for 57 Units. Higher density can be applied for. Approvals for services granted but has lapsed, so need to be revived. This area has a lot of growth potential and a huge need for residential units. Close to public and private schools, Shopping centers and medical facilities.