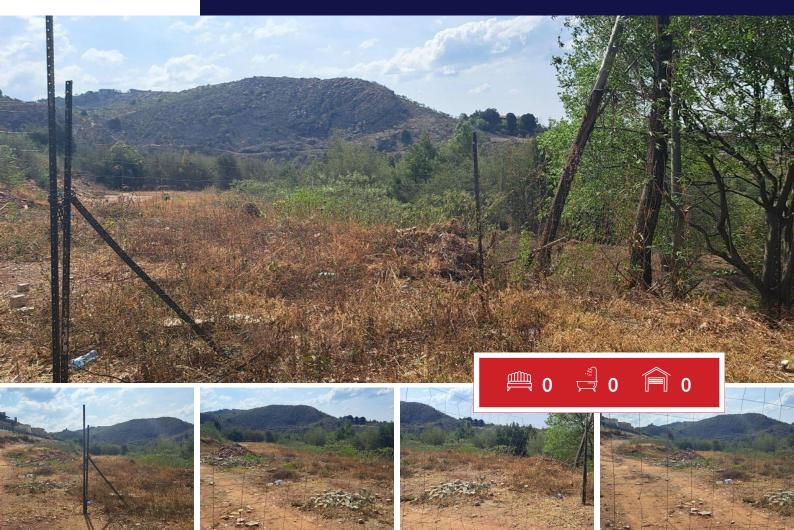

## Development Land for Sale. Bordering an existing Estate

Proposed plans designed for 57 Units. Higher density can be applied for. Approvals for services granted but has lapsed, so need to be revived. This area has a lot of growth potential and a huge need for residential units. Close to public and private schools, Shopping centers and medical facilities.

## SIZES

Floor Size Land Size  $2m^2$ 